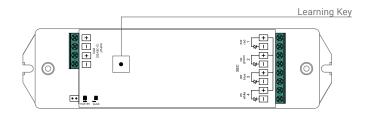

## Operation

Turn on the Touch Panel (Indicator light will turn BLUE). Click the Learning Key on the NF-S3i-WR-1009 Select your "ZONE" (# Z1-Z3) then play with color panel