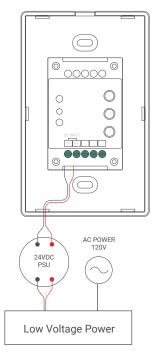

5 year warranty
- Fits in standard US switch box
- Smart, simple,
- seamless integration • Easily select 3 shades
- of white



#### DC AC Data **Output Signal RF** Signal **RF** Signal 100 - 240VAC Power Supply 12 - 24VDC **Power Consumption** 20 mA 20 mA 32° - 104° F 32° - 104° F **Operating Temperature Relative Humidity** 8 - 80% 8 - 80% Wireless Range 50 ft 50 ft

## Dimensions



# **S3i WIRELESS RECEIVER**

Product Code: NF-S3i-WR-1009

Use one receiver per zone, up to 6 zones depending on the controller selected. Pair with <u>NF-A-UNV</u> for large projects.



### Data

| Input Voltage  | 12 - 36 VDC |
|----------------|-------------|
| Output Current | 4 x 5 A     |
| Output Power   | 240 - 720W  |

# Dimensions



•

8ª≁

# **INSTALLATION** S3i TOUCH PANEL RGBW

Installation





# Wiring Diagram



# **SET-UP** S3i TOUCH PANEL RGBW

## Operation

Turn on the Touch Panel (Indicator light will turn BLUE). Click the Learning Key on the NF-S3i-WR-1009 Select your "ZONE" (# Z1-Z3) then play with color panel





### Operation

#### Zones – 3 Zone

Select color of preference. Press and hold "ZONE" number for 3 seconds (lights should flash when stored successfully).

#### **Color Change**

RGBW - Adjust Color Wheel 🔘

RGB – To Select only SOLID colors, press  $\bigcirc$  OR  $\bigcirc$  OR  $\bigcirc$  OR  $\bigcirc$  OR  $\bigcirc$  surrounding the Color Wheel (ON/OFF functions, will have to press color (RED/GREEN/BLUE/WHITE) again to turn OFF after turning ON). (*I.E. Selecting*  $\bigcirc$  and  $\bigcirc$  simultaneously will provide YELLOW)

To change to solely WH