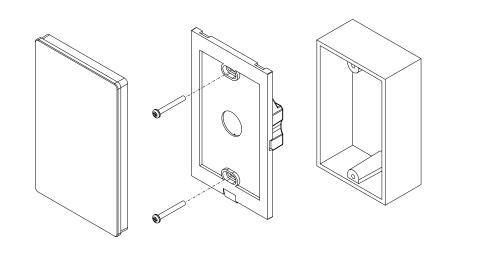

- 5 year warranty
- Fits in standard US switch box
- Smart, simple,
- seamless integration • Easily select 3 shades
- of white



#### DC AC Data **Output Signal RF** Signal **RF** Signal 100 - 240VAC Power Supply 12 - 24VDC **Power Consumption** 20 mA 20 mA 32° - 104° F 32° - 104° F **Operating Temperature Relative Humidity** 8 - 80% 8 - 80% Wireless Range 50 ft 50 ft

## Dimensions



# **S3i WIRELESS RECEIVER**

Product Code: NF-S3i-WR-1009

Use one receiver per zone, up to 6 zones depending on the controller selected. Pair with <u>NF-A-UNV</u> for large projects.



### Data

| Input Voltage  | 12 - 36 VDC |
|----------------|-------------|
| Output Current | 4 x 5 A     |
| Output Power   | 240 - 720W  |

# Dimensions



•

8ª≁

# **INSTALLATION** S3i TOUCH PANEL RGBW

Installation





# Wiring Diagram



# **SET-UP** S3i TOUCH PANEL RGBW

## Operation

Turn on the Touch Panel (Indicator light will turn BLUE). Click the Learning Key on the NF-S3i-WR-1009 Select your "ZONE" (# Z1-Z3) then play with color panel





### Operation

#### Zones – 3 Zone

Select color of preference. Press and hold "ZONE" number for 3 seconds (lights should flash when stored successfully).

#### **Color Change**

RGBW - Adjust Color Wheel 🔘

RGB – To Select only SOLID colors, press  $\bigcirc$  OR  $\bigcirc$  OR  $\bigcirc$  OR  $\bigcirc$  OR  $\bigcirc$  surrounding the Color Wheel (ON/OFF functions, will have to press color (RED/GREEN/BLUE/WHITE) again to turn OFF after turning ON). (*I.E. Selecting*  $\bigcirc$  and  $\bigcirc$  simultaneously will provide YELLOW)

To change to solely