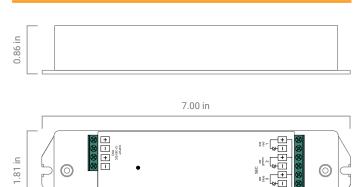

tions
- 10 built in presets modes
- Touch sensitive glass surface
- 5 year warranty
- Fits in standard US switch box
- Smart, simple,
- seamless integration • Easily select 3 shades
- of white



#### DC AC Data **Output Signal RF** Signal **RF** Signal 100 - 240VAC Power Supply 12 - 24VDC **Power Consumption** 20 mA 20 mA 32° - 104° F 32° - 104° F **Operating Temperature Relative Humidity** 8 - 80% 8 - 80% Wireless Range 50 ft 50 ft

## Dimensions



# **S3i WIRELESS RECEIVER**

Product Code: NF-S3i-WR-1009

Use one receiver per zone, up to 6 zones depending on the controller selected. Pair with <u>NF-A-UNV</u> for large projects.



### Data

| Input Voltage  | 12 - 36 VDC |
|----------------|-------------|
| Output Current | 4 x 5 A     |
| Output Power   | 240 - 720W  |

# Dimensions



•

8ª≁

# **INSTALLATION** S3i TOUCH PANEL RGBW

Installation





# Wiring Diagram



# **SET-UP** S3i TOUCH PANEL RGBW

## Operation

Turn on the Touch Panel (Indicator light will turn BLUE). Click the Learning Key on the NF-S3i-WR-1009 Select your "ZONE" (# Z1-Z3) then play with color panel





### Operation

#### Zones – 3 Zone

Select color of preference. Press and hold "ZONE" number for 3 seconds (lights should flash when stored successfully).

#### **Color Change**

RGBW - Adjust Color Wheel 🔘

RGB – To Select only SOLID colors, press  $\bigcirc$  OR  $\bigcirc$  OR  $\bigcirc$  OR  $\bigcirc$  OR  $\bigcirc$  surrounding the Color Wheel (ON/OFF functions, will have to press color (RED/GREEN/BLUE/WHITE) again to turn OFF after turning ON). (*I.E. Selecting*  $\bigcirc$  and  $\bi