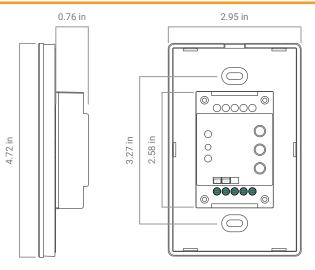

# S3i CONTROLLER RGBW TOUCH PANEL NOVA FLEX°

Product Code: NF-S3i-TP-RGBW

### Features

- Controls 3 zones
- 65,000 color options
- 10 built in presets modes
- Touch sensitive glass surface
- 5 year warranty
- Fits in standard US switch box
- Smart, simple,
- seamless integration • Easily select 3 shades
- of white



#### DC AC Data **Output Signal RF** Signal **RF** Signal 100 - 240VAC Power Supply 12 - 24VDC **Power Consumption** 20 mA 20 mA 32° - 104° F 32° - 104° F **Operating Temperature Relative Humidity** 8 - 80% 8 - 80% Wireless Range 50 ft 50 ft

## Dimensions



# **S3i WIRELESS RECEIVER**

Product Code: NF-S3i-WR-1009

Use one receiver per zone, up to 6 zones depending on the controller selected. Pair with <u>NF-A-UNV</u> for large projects.



### Data

| Input Voltage  | 12 - 36 VDC |
|----------------|-------------|
| Output Current | 4 x 5 A     |
| Output Power   | 240 - 720W  |

# Dimensions



•

8ª≁

# **INSTALLATION** S3i TOUCH PANEL RGBW

Installation





# Wiring Diagram



# **SET-UP** S3i TOUCH PANEL RGBW

## Operation

Turn on the Touch Panel (Indicator light will turn BLUE). Click the Learning Key on the NF-S3i-WR-1009 Select your "ZONE" (# Z1-Z3) then play with color panel





### Operation

#### Zones – 3 Zone

Select color of preference. Press and hold "ZONE" number for 3 seconds (lights should flash when stored successfully