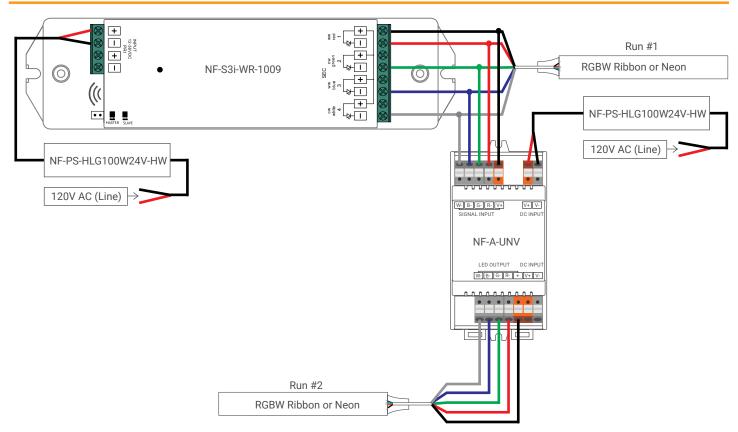

# **S3i WIRELESS RECEIVER**

Product Code: NF-S3i-WR-1009

Use one receiver per zone, up to 6 zones depending on the controller selected. Pair with <u>NF-A-UNV</u> for large projects.

# Wiring Diagram