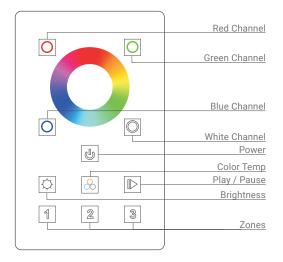

## Operation

Turn on the Touch Panel (Indicator light will turn BLUE). Click the Learning Key on the NF-S3i-WR-1009 Select your "ZONE" (# Z1-Z3) then play with color panel

### Operation

#### Zones – 3 Zone

Select color of preference. Press and hold "ZONE" number for 3 seconds (lights should flash when stored successfully).

#### **Color Change**

RGBW - Adjust Color Wheel 🔘

RGB – To Select only SOLID colors, press  $\bigcirc$  OR  $\bigcirc$  OR  $\bigcirc$  OR  $\bigcirc$  OR  $\bigcirc$  surrounding the Color Wheel (ON/OFF functions, will have to press color (RED/GREEN/BLUE/WHITE) again to turn OFF after turning ON). (*I.E. Selecting*  $\bigcirc$  and  $\bigcirc$  simultaneously will provide YELLOW)

To change to solely WHITE, change to SOLID MODE by Selecting (1) of the SOLID colors on the Touch Panel ( $\bigcirc$ ,  $\bigcirc$ ,  $\bigcirc$ ). Once the Touch Panel is in SOLID MODE, turn OFF ALL SOLID colors by selecting each color until the light goes OUT. Once the light is out, press the  $\bigcirc$  surrounding the Color Wheel once to turn ON.

#### Brightness - RGB

Press and hold Sun  $\circlearrowright$  to adjust brightness (release button and press and hold again to go opposite direction).

PROJECT SUPPORT

INSTALLATION GUIDES

WHY NOVA FLEX