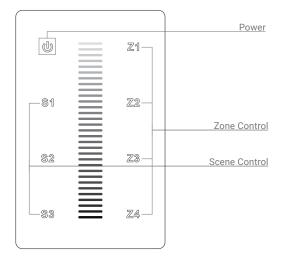

# **Dimensions**

### Pairing

Turn on the Touch Panel (Indicator light will turn BLUE).

Click the Learning Key on the NF-S3i-WR-1009.

Select your "ZONE" (Z1, Z2, Z3, Z4) then play with color panel.

### Operation

Controlling Zones - Up to 4 different ZONES

Refer to "Pair" above to pair different zones. Once zone is paired, select the "ZONE" you'd like to control.

Once zone is paired, turn on the remote and select the "ZONE" you'd like to control.

Setting Scenes – Up to (different Scenes total

Adjust light to scene you would like to save.

Press and hold "SCENE" number for 3 seconds (lights should flash when stored successfully)