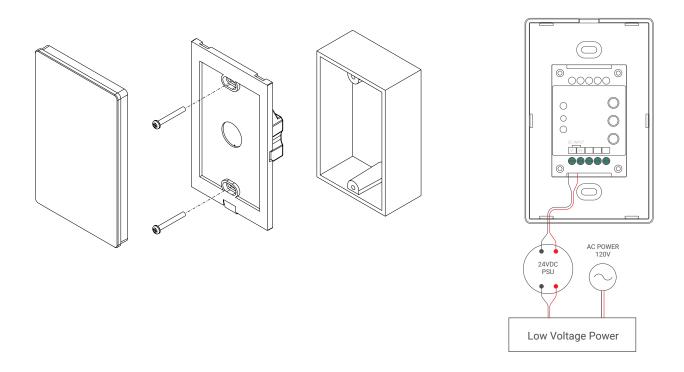

# **INSTALLATION** S3i STATIC TOUCH PANEL

# Installation

Low Voltage Power Supply Required