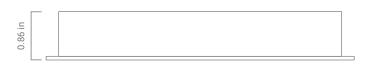

|
| Output Signal         | RF Signal    | RF Signal     |
| Power Supply          | 12 - 24 VDC  | 100 - 240 VAC |
| Power Consumption     | 200 mA       | 15 mA         |
| Operating Temperature | 32° - 104° F | 32° - 104° F  |
| Relative Humidity     | 8 - 80%      | 8 - 80%       |
| Wireless Range        | 65+ ft       | 65+ ft        |
|                       |              |               |

Low Voltage Power Supply Required

# **Dimensions**



# **S3i WIRELESS RECEIVER**

Product Code: NF-S3i-WR-1009

Use one receiver per zone, up to 6 zones depending on the controller selected. Pair with NF-A-UNV for large projects.



#### Data

| Input Voltage  | 12 - 36 VDC |
|----------------|-------------|
| Output Current | 4 x 5 A     |
| Output Power   | 240 - 720W  |

## **Dimensions**





# **INSTALLATION** S3i STATIC TOUCH PANEL

# Installation



## Wiring Diagram



# **SET-UP** S3i STATIC TOUCH PANEL

### Pairing

Turn on the Touch Panel (Indicator light will turn BLUE).

Click the Learning Key on the NF-S3i-WR-1009.

Select your "ZONE" (Z1, Z2, Z3, Z4) then play with color panel.





### Operation

Controlling Zones - Up to 4 different ZONES

Refer to "Pair" above to pair different zones. Once zone is paired, select the "ZONE" you'd like to control.

Once zone is paired, turn on the remote and select the "ZONE" you'd like to control.

You can easily control MULTIPLE ZONES at once by selecting ALL ZONES in continuous form that you'd like to control. Ex: to control 1, 3, and 4, click Z1, Z3, Z4, one after another then move finger on color wheel. All zones 1, 3, 4 ar