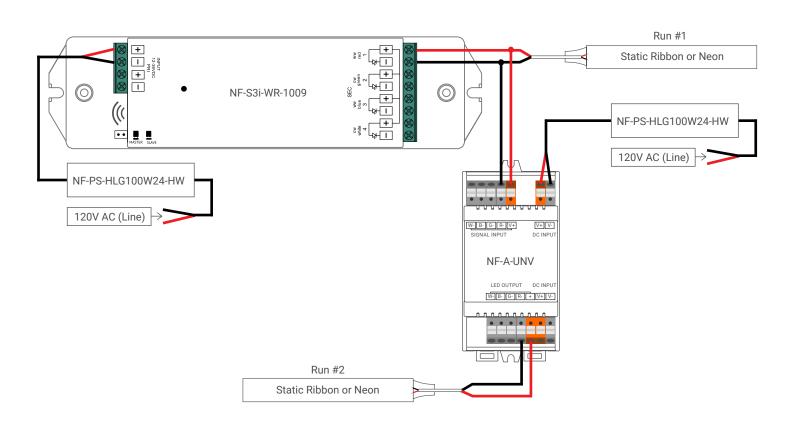

## Wiring Diagram

# **S3i WIRELESS RECEIVER**

Product Code: NF-S3i-WR-1009

Use one receiver per zone, up to 6 zones depending on the controller selected. Pair with NF-A-UNV for large projects.