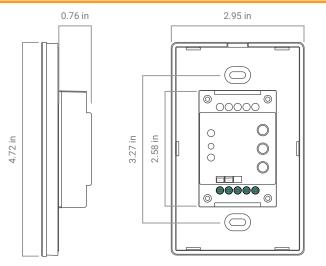

-S3i-TP-D

### **Features**

- · Controls single color
- · Control 4 zones simultaneously and separately
- 5 year warranty
- Touch sensitive glass surface
- · Fits in standard US switch box
- · Smart, simple, seamless integration



| Data                  | DC           | AC            |
|-----------------------|--------------|---------------|
| Output Signal         | RF Signal    | RF Signal     |
| Power Supply          | 12 - 24 VDC  | 100 - 240 VAC |
| Power Consumption     | 200 mA       | 15 mA         |
| Operating Temperature | 32° - 104° F | 32° - 104° F  |
| Relative Humidity     | 8 - 80%      | 8 - 80%       |
| Wireless Range        | 65+ ft       | 65+ ft        |
|                       |              |               |

Low Voltage Power Supply Required

# **Dimensions**



# **S3i WIRELESS RECEIVER**

Product Code: NF-S3i-WR-1009

Use one receiver per zone, up to 6 zones depending on the controller selected. Pair with NF-A-UNV for large projects.



#### Data

| Input Voltage  | 12 - 36 VDC |
|----------------|-------------|
| Output Current | 4 x 5 A     |
| Output Power   | 240 - 720W  |

## **Dimensions**





# **INSTALLATION** S3i STATIC TOUCH PANEL

# Installation



## Wiring Diagram



# **SET-UP** S3i STATIC TOUCH PANEL

### Pairing

Turn on the Touch Panel (Indicator light will turn BLUE).

Click the Learning Key on the NF-S3i-WR-1009.

Select your "ZONE" (Z1, Z2, Z3, Z4) then play with color panel.





### Operation

Controlling Zones - Up to 4 different ZONES

Refer to "Pair" above to pair different zones. Once zone is paired, select the "ZONE