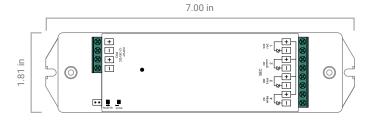

# **S3i WIRELESS RECEIVER**

Product Code: NF-S3i-WR-1009

Use one receiver per zone, up to 6 zones depending on the controller selected. Pair with NF-A-UNV for large projects.

#### Data

| Input Voltage  | 12 - 36 VDC |
|----------------|-------------|
| Output Current | 4 x 5 A     |
| Output Power   | 240 - 720W  |

## **Dimensions**