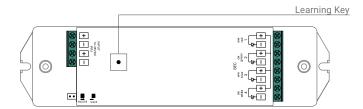

### Pairing

Turn on the Touch Panel (Indicator light will turn BLUE).

Click the Learning Key on the NF-S3i-WR-1009.

Select your "ZONE" (Z1, Z2, Z3, Z4) then play with color panel.