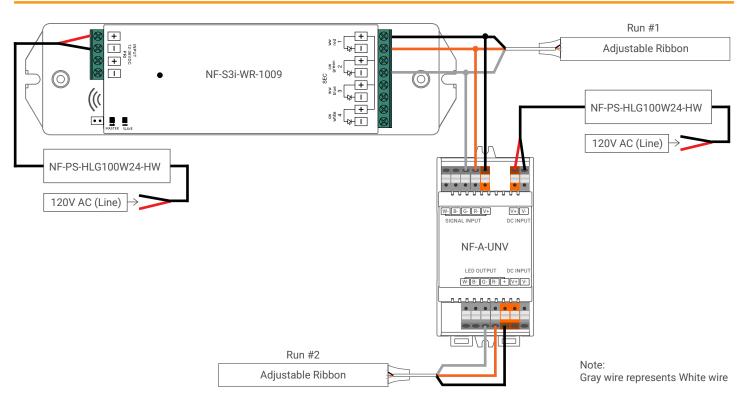

## **S3i WIRELESS RECEIVER**

Product Code: NF-S3i-WR-1009

Use one receiver per zone, up to 6 zones depending on the controller selected. Pair with <u>NF-A-UNV</u> for large projects.

#### Data

| Input Voltage  | 12 - 36 VDC |
|----------------|-------------|
| Output Current | 4 x 5 A     |
| Output Power   | 240 - 720W  |

### Installation

Wiring