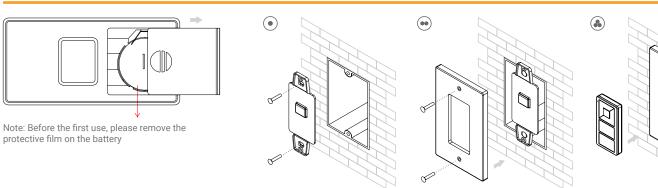

## **INSTALLATION** WALL MOUNT ADJUSTABLE DIMMER

### Installation

Wiring

### Pairing

Remove plastic battery saver within the controller to operate. Once NF-S3i-WR-1009 is discoverable, press the ON O button on controller (flash indicates pairing successful).