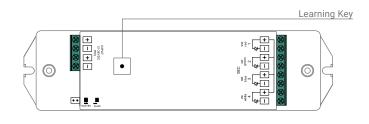

### Pairing

Remove plastic battery saver within the controller to operate. Once NF-S3i-WR-1009 is discoverable, press the ON O button on controller (flash indicates pairing successful).

### Operation

Scene - Up to (1) SCENE

Press and hold "SCENE BOARD" for 3 seconds (lights should flash when stored successfully).