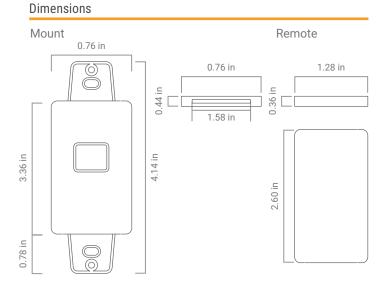

### S3i CONTROLLER WALL MOUNT ADJUSTABLE DIMMER

Product Code: NF-S3i-PB-AS

### Features

- Control Kelvin Temp
- Controls 1 zone
- 5 year warranty
- Push Button
  Smart, simple,
- seamless integration



### Data

| Output Signal         | RF Signal           |
|-----------------------|---------------------|
| Operation Frequency   | 916.5MHz            |
| Power Supply          | 3V (CR2025 Battery) |
| Operating Temperature | 32° - 86° F         |
| Relative Humidity     | 8 - 80%             |
| Wireless Range        | 50 ft               |
|                       |                     |



## **S3i WIRELESS RECEIVER**

Product Code: NF-S3i-WR-1009

Use one receiver per zone, up to 6 zones depending on the controller selected. Pair with <u>NF-A-UNV</u> for large projects.



#### Data

| Input Voltage  | 12 - 36 VDC |
|----------------|-------------|
| Output Current | 4 x 5 A     |
| Output Power   | 240 - 720W  |

### Dimensions

•



**NOVA<sup>\*</sup>FLEX**°

8 <sup>2</sup>/<sub>8</sub> ≠ +

## **INSTALLATION** WALL MOUNT ADJUSTABLE DIMMER

### Installation



Wiring



# SET-UP WALL MOUNT ADJUSTABLE DIMMER

### Pairing

Remove plastic battery saver within the controller to operate. Once NF-S3i-WR-1009 is discoverable, press the ON O button on controller (flash indicates pairing successful).





### Operation

Scene - Up to (1) SCENE

Press and hold "SCENE BOARD" for