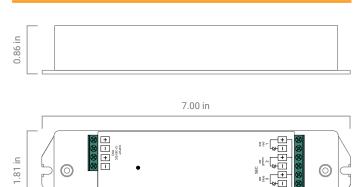

h Button
  Smart, simple,
- seamless integration



### Data

| Output Signal         | RF Signal           |
|-----------------------|---------------------|
| Operation Frequency   | 916.5MHz            |
| Power Supply          | 3V (CR2025 Battery) |
| Operating Temperature | 32° - 86° F         |
| Relative Humidity     | 8 - 80%             |
| Wireless Range        | 50 ft               |
|                       |                     |



## **S3i WIRELESS RECEIVER**

Product Code: NF-S3i-WR-1009

Use one receiver per zone, up to 6 zones depending on the controller selected. Pair with <u>NF-A-UNV</u> for large projects.



#### Data

| Input Voltage  | 12 - 36 VDC |
|----------------|-------------|
| Output Current | 4 x 5 A     |
| Output Power   | 240 - 720W  |

### Dimensions

•



**NOVA<sup>\*</sup>FLEX**°

8 <sup>2</sup>/<sub>8</sub> ≠ +

## **INSTALLATION** WALL MOUNT ADJUSTABLE DIMMER

### Installation



Wiring



# SET-UP WALL MOUNT ADJUSTABLE DIMMER

### Pairing

Remove plastic battery saver within the controller to operate. Once NF-S3i-WR-1009 is discoverable, press the ON O button on controller (flash indicates pairing successful).





### Operation

Scene - Up to (1) SCENE

Press and hold "SCENE BOARD" for 3 seconds (lights should flash when stored successfully).

### **Color Change**

Press and hold C/W Cycle button (top right) to change color (release button and press and hold again to go opposite direction).

#### **Brightness**

Press and hold sun  $\dot{\mathbf{Q}}$  (top left) to adjust brightness (release button and press and hold again to go opp