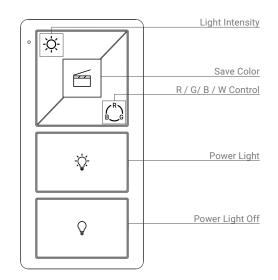

### Operation

Scene - Up to (1) SCENE

Press and hold "SCENE BOARD" for 3 seconds (lights should flash when stored successfully).

### **Color Change**

Press and hold C/W Cycle button (top right) to change color (release button and press and hold again to go opposite direction).

#### **Brightness**

Press and hold sun  $\dot{\mathbf{Q}}$  (top left) to adjust brightness (release button and press and hold again to go opposite direction).

WHY NOVA FLEX