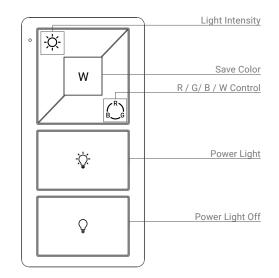

#### Operation

Controlling Zones - Up to 4 different ZONES Scene - NO SCENES

### Color Change - RGB

Press and Hold R/G/B Cycle button  $\bigcirc^{R}$  to change color (only

goes one direction). Press R/G/B Cycle  $\left( \stackrel{R}{\underset{G}{\overset{}}} \right)$  once fast to change to Preset SOLID Colors (repeat to cycle through all Preset Colors).

#### Color Change - White

Press the "W' once fast to Turn ON WHITE (Press W once fast again to Turn OFF) To change to solely WHITE, DOUBLE TAP R/G/B Cycle button

TWICE FAST to turn OFF colors. Then press W once fast to turn ON WHITE (press W once fast again to turn OFF)

#### Brightness - RGB

Press and hold Sun Q: (Top Left) to adjust brightness (release button and press and hold again to go opposite direction). Also works when mixing R/G/B/W colors!

#### Brightness - White

Press and hold W to adjust brightness (release button and press and hold again to go opposite direction). Also works when mixing R/G/B/W colors!

WHY NOVA FLEX