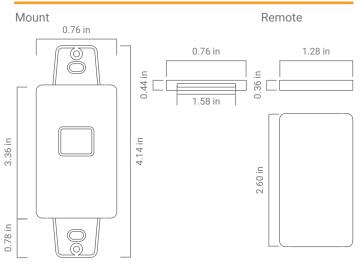

# S3i CONTROLLER WALL MOUNT RGB/W DIMMER

Product Code: NF-S3i-PB-RGB/W

#### Features

- RGBW color controller
- Controls 1 zone
- 5 year warranty
- Push Button
  Smart, simple,
- seamless integration



#### Data

| Bata                  |                     |
|-----------------------|---------------------|
| Output Signal         | RF Signal           |
| Operation Frequency   | 916.5MHz            |
| Power Supply          | 3V (CR2025 Battery) |
| Operating Temperature | 32° - 86° F         |
| Relative Humidity     | 8 - 80%             |
| Wireless Range        | 50 ft               |
|                       |                     |

### Dimensions



# **S3i WIRELESS RECEIVER**

Product Code: NF-S3i-WR-1009

Use one receiver per zone, up to 6 zones depending on the controller selected. Pair with <u>NF-A-UNV</u> for large projects.



#### Data

| Input Voltage  | 12 - 36 VDC |
|----------------|-------------|
| Output Current | 4 x 5 A     |
| Output Power   | 240 - 720W  |

## Dimensions



# **INSTALLATION** WALL MOUNT RGB/W DIMMER

### Installation



#### Wiring



# SET-UP WALL MOUNT RGB/W DIMMER

#### Pairing

Remove plastic battery saver within the controller to operate. Once NF-S3i-WR-1009 is discoverable, press the ON Q button on controller (flash indicates pairing successful)





#### Operation

Controlling Zones - Up to 4 different ZONES Scene - NO SCENES

### Color Change - RGB

Press and Hold R/G/B Cycle button  $\bigci