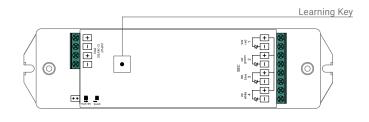

#### Pairing

Remove plastic battery saver within the controller to operate. Once NF-S3i-WR-1009 is discoverable, press the ON Q button on controller (flash indicates pairing successful)