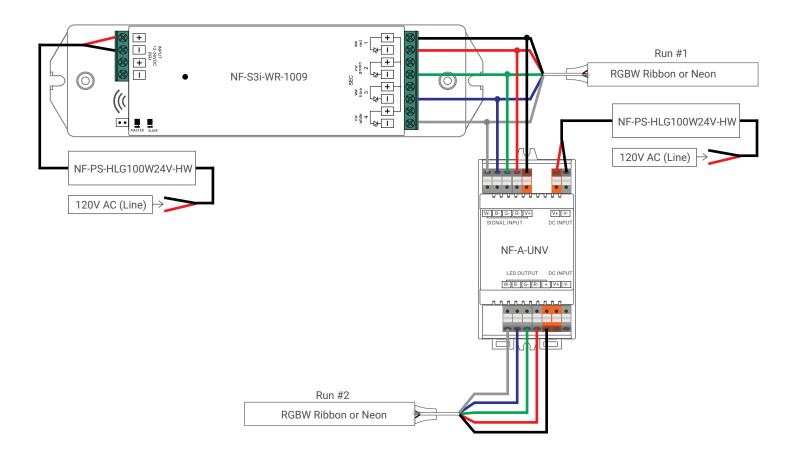

# **S3i WIRELESS RECEIVER**

Product Code: NF-S3i-WR-1009

Use one receiver per zone, up to 6 zones depending on the controller selected. Pair with <u>NF-A-UNV</u> for large projects.

#### Data

| Input Voltage  | 12 - 36 VDC |
|----------------|-------------|
| Output Current | 4 x 5 A     |
| Output Power   | 240 - 720W  |

#### Wiring