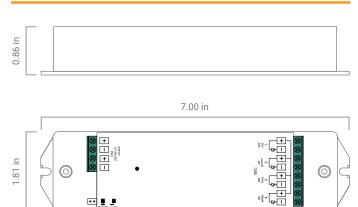

a

| Bata                  |                     |
|-----------------------|---------------------|
| Output Signal         | RF Signal           |
| Operation Frequency   | 916.5MHz            |
| Power Supply          | 3V (CR2025 Battery) |
| Operating Temperature | 32° - 86° F         |
| Relative Humidity     | 8 - 80%             |
| Wireless Range        | 50 ft               |
|                       |                     |

### Dimensions



# **S3i WIRELESS RECEIVER**

Product Code: NF-S3i-WR-1009

Use one receiver per zone, up to 6 zones depending on the controller selected. Pair with <u>NF-A-UNV</u> for large projects.



#### Data

| Input Voltage  | 12 - 36 VDC |
|----------------|-------------|
| Output Current | 4 x 5 A     |
| Output Power   | 240 - 720W  |

## Dimensions



# **INSTALLATION** WALL MOUNT RGB/W DIMMER

### Installation



#### Wiring



# SET-UP WALL MOUNT RGB/W DIMMER

#### Pairing

Remove plastic battery saver within the controller to operate. Once NF-S3i-WR-1009 is discoverable, press the ON Q button on controller (flash indicates pairing successful)





#### Operation

Controlling Zones - Up to 4 different ZONES Scene - NO SCENES

### Color Change - RGB

Press and Hold R/G/B Cycle button  $\bigcirc^{R}$  to change color (only

goes one direction). Press R/G/B Cycle  $\left( \stackrel{R}{\underset{G}{\overset{}}} \right)$  once fast to change to Preset SOLID Colors (repeat to cycle through all Preset Colors).

#### Color Change - White

Press the "W' once fast to Turn ON WHITE (Press W once fast again to Turn OFF) To change to solely WHIT