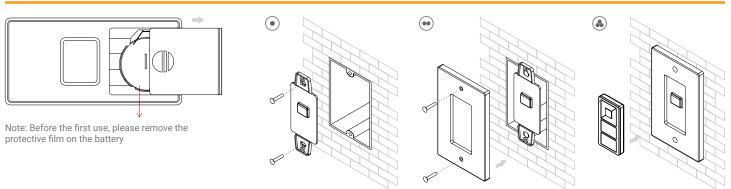

-----------|---------------------|
| Output Signal         | RF Signal           |
| Operation Frequency   | 916.5MHz            |
| Power Supply          | 3V (CR2025 Battery) |
| Operating Temperature | 32° - 86° F         |
| Relative Humidity     | 8 - 80%             |
| Wireless Range        | 50 ft               |
|                       |                     |

### Dimensions



# **S3i WIRELESS RECEIVER**

Product Code: NF-S3i-WR-1009

Use one receiver per zone, up to 6 zones depending on the controller selected. Pair with <u>NF-A-UNV</u> for large projects.



#### Data

| Input Voltage  | 12 - 36 VDC |
|----------------|-------------|
| Output Current | 4 x 5 A     |
| Output Power   | 240 - 720W  |

## Dimensions



# **INSTALLATION** WALL MOUNT RGB/W DIMMER

### Installation



#### Wiring



# SET-UP WALL MOUNT RGB/W DIMMER

#### Pairing

Remove plastic battery saver within the controller to operate. Once NF-S3i-WR-1009 is discoverable, press the ON Q button on controller (flash indicates pairing successful)





#### Operation

Controlling Zones - Up to 4 different ZONES Scene - NO SCENES

### Color Change - RGB

Press and Hold R/G/B Cycle button  $\bigcirc^{R}$  to change color (only

goes one direction). Press R/G/B Cycle  $\left( \stackrel{R}{\underset{G}{\overset{}}} \right)$  once fast to change to Preset SOLID Colors (repeat to cycle through all Preset Colors).

#### Color Change - White

Press the "W' once fast to Turn ON WHITE (Press W once fast again to Turn OFF) To change to solely WHITE, DOUBLE TAP R/G/B Cycle button

TWICE FAST to turn OFF colors.