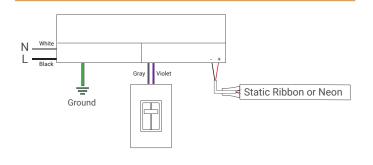

47 - 63Hz                         |
| Current        | 0.5A                              |
| Inrush Current | 7A, 50% @ 120VAC 12A, 50% @277VAC |
| Efficiency     | 79% @ 120VAC   80% @ 277VAC       |
| Power Factor   | > 0.99 @ 120VAC, 0.95 @ 277VAC    |
| THD            | < 20%                             |

## Output

| •               |           |
|-----------------|-----------|
| Voltage         | 24VDC     |
| Current         | 1.25A     |
| Load Regulation | 1%        |
| Optimal Load    | 10% - 95% |

## Dimming

| Dimming Control                                    | 0-10V |
|----------------------------------------------------|-------|
| Dimming Level                                      | 0.01% |
| Compatible with Lutron DVST-WH and DVT-WH dimmers. |       |

## Wiring Diagram



#### Protection

| Over Temperature  | Yes                                                      |
|-------------------|----------------------------------------------------------|
| Over Load         | Yes                                                      |
| Short Circuit     | Yes                                                      |
| Warranty          | 2 - 5 years (based on warranty of ribbon/neon purchased) |
| Protection Rating | cULus Listed                                             |
|                   |                                                          |

#### Environment

| Protection Rating | UL Listed (UL8750), cUL Listed,<br>Class 2 Unit, Type HL rated. FCC |
|-------------------|---------------------------------------------------------------------|
| Operating