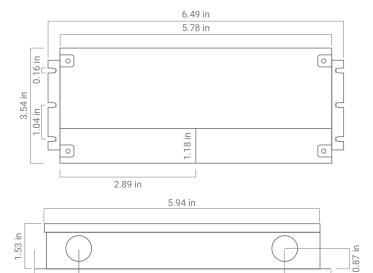

#### Physical

| ,      |         |
|--------|---------|
| Weight | 33.5 oz |

3.75 in

PROJECT SUPPORT

1.37 in

1.37 in