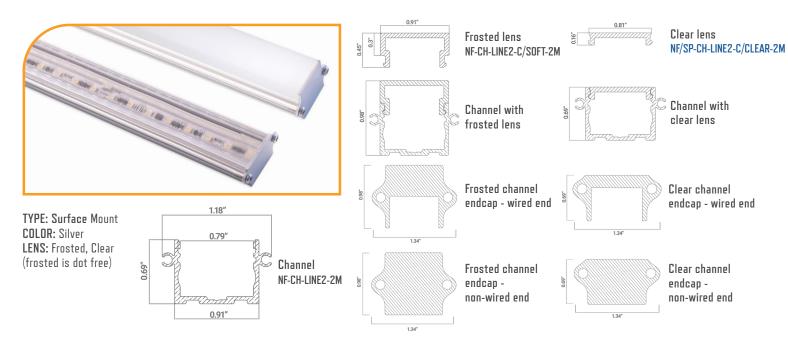

# THE COMPLETE ASSEMBLED SOLUTION 1. Select LED strip 2. Select channel and lens Project Name Fixture Type Phase Specifier Date SKU SKU

SKU

# FLEX LINE 2.0 STATIC WHITE MOUNTING

# INSTALLATION & MOUNTING: CHANNEL, LENS, & ENDCAPS

**INSTALL VIDEO** 

- This mounting option (with channel, lens, and endcaps) is suitable
  for indoor use, and for outdoor locations that aren't directly exposed
  to rain and snow. Direct exposure to rain and snow can lead to water
  entering and pooling in the channel, which can impact performance
  and life.
- For long runs, we recommend at least two people for installation.
- 3M advises that proper bond for this VHB tape occurs after 72 hours.
- The 120V strip on its non-wired end will rest inside the channel, flush against the inside edge of the channel's aluminum endcap as shown in image A. The aluminum endcap to use on this end is the one without a hole.
- The 120V strip on its opposite, wired end should be oriented as shown in image B. The aluminum endcap to use on this end is the one with the hole.

- 1. Direct mount the channel to the surface with screws.
- Clean the inside of the channel with a 50/50 mix of water and isopropyl alcohol, and let it dry. This ensures an optimal bond for the VHB tape.
- 3. Install the aluminum endcap that doesn't have a hole (for the non-wired end) to the channel with two screws. These are self-tapping screws that must be properly centered. We recommend use of a magnetic screwdriver with reasonable grip and length to ensure proper leverage, and easier centering and driving of the screws.
- 4. Remove the protective backing from the VHB tape on the 120V strip, and affix the 120V strip to the channel, starting with the non-wired end (the lens should rest flush against the inside edge of the endcap, per image A). Apply even, steady pressure to the 120V strip to ensure it properly bonds to the channel.
- Carefully install the clear flat or raised frosted lens. Starting at the non-wired end in which one endcap has been installed, and gradually working towards the other end, press the lens into the channel.
- 6. After ensuring that the lens is securely in place, install the aluminum endcap with the hole at the wired end, on the opposite end of the channel. We recommend use of a magnetic screwdriver with reasonable grip and length to ensure proper leverage, and easier centering and driving of the screws.