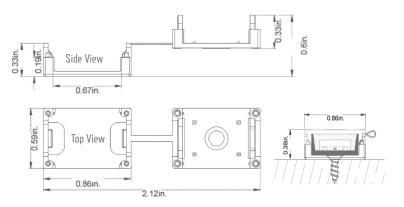

#### **DIMENSIONS** \*Please note, this product is NOT field-trimmable

# FLEX LINE 2.0 STATIC WHITE MOUNTING