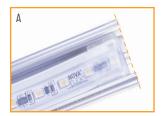

# INSTALLATION & MOUNTING: CHANNEL, LENS, & ENDCAPS

**INSTALL VIDEO** 

- This mounting option (with channel, lens, and endcaps) is suitable
  for indoor use, and for outdoor locations that aren't directly exposed
  to rain and snow. Direct exposure to rain and snow can lead to water
  entering and pooling in the channel, which can impact performance
  and life.
- For long runs, we recommend at least two people for installation.
- 3M advises that proper bond for this VHB tape occurs after 72 hours.
- The 120V strip on its non-wired end will rest inside the channel, flush against the inside edge of the channel's aluminum endcap as shown in image A. The aluminum endcap to use on this end is the one without a hole.
- The 120V strip on its opposite, wired end should be oriented as shown in image B. The aluminum endcap to use on this end is the one with the hole.

- 1. Direct mount the channel to the surface with screws.
- Clean the inside of the channel with a 50/50 mix of water and isopropyl alcohol, and let it dry. This ensures an optimal bond for the VHB tape.
- 3. Install the aluminum endcap that doesn't have a hole (for the non-wired end) to the channel with two screws. These are self-tapping screws that must be properly centered. We recommend use of a magnetic screwdriver with reasonable grip and length to ensure proper leverage, and easier centering and driving of the screws.
- 4. Remove the protective backing from the VHB tape on the 120V strip, and affix the 120V strip to the channel, starting with the non-wired end (the lens should rest flush against the inside edge of the endcap, per image A). Apply even, steady pressure to the 120V strip to ensure it properly bonds to the channel.
- Carefully install the clear flat or raised frosted lens. Starting at the non-wired end in which one endcap has been installed, and gradually working towards the other end, press the lens into the channel.
- 6. After ensuring that the lens is securely in place, install the aluminum endcap with the hole at the wired end, on the opposite end of the channel. We recommend use of a magnetic screwdriver with reasonable grip and length to ensure proper leverage, and easier centering and driving of the screws.