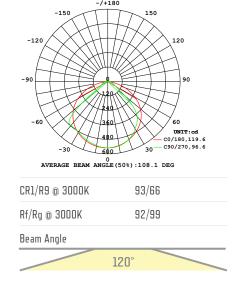

# LIGHT DISTRIBUTION (3000K)

SKII

DOWNLOAD FULL 120V LINE 2.0 PHOTOMETRIC DATA HERE