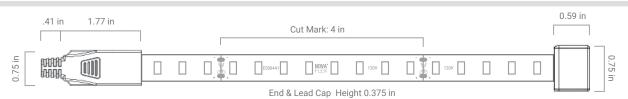

### **PHYSICAL**

| Operating Temp | -4° to 113°F (-20° to 45°C)        |  |  |
|----------------|------------------------------------|--|--|
| Environment    | Damp or Wet, IP65                  |  |  |
| Mounting       | Channel and lens or mounting clips |  |  |
| Cut Length     | 4 in                               |  |  |
| Bend Radius    | ≥3.94 in (Top - Vertical Bend)     |  |  |
| Max Run        | 164 ft                             |  |  |
|                |                                    |  |  |

#### **DIMENSIONS** \*Please note, this product is NOT field-trimmable