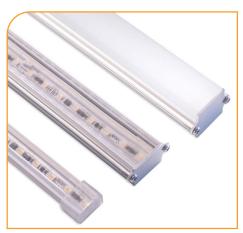

# FLEX LINE 2.0 STATIC WHITE

- Dimmable 120V LED strip, great for lighting long runs up to 164 feet
- CRI 90+
- Custom, proprietary channel, frosted or clear lens (clear is special order), and aluminum endcaps to create a finished fixture. Also can be mounted with simple plastic clips.
- Indoor and outdoor use. Perfect for outline, cove, architectural, and landscape applications (see notes for detail).
- UV resistant
- ETL listed with hardwire or plug
- Over voltage, over current, and over temperature protection

# THE COMPLETE ASSEMBLED SOLUTION 1. Select LED strip 2. Select channel and lens Project Name Fixture Type Phase Specifier Date SKU SKU

SKU