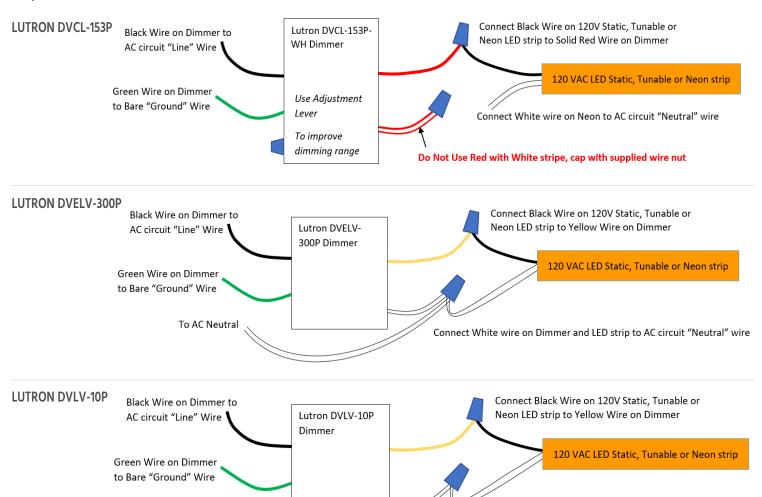

#### INSTALLATION: DIMMERS

Follow all notes in the install guide supplied with the dimmer. Use only with hardwired installation. DO NOT INSTALL DIMMER TO control outlets / plug-in receptacles or use with other loads.

Connect White wire on LED strip to AC circuit "Neutral" wire

To AC Neutral

## **ELECTRICAL**

| Voltage   | 120V                                                                                                            |  |  |
|-----------|-----------------------------------------------------------------------------------------------------------------|--|--|
| Wire Size | 18 AWG, 2 Wire                                                                                                  |  |  |
| Lead      | 1.64 ft or 4.92 ft                                                                                              |  |  |
| Jumper    | 3in, 6in, 9in, 12in, 24in, 48in                                                                                 |  |  |
| Dimming   | Compatible Dimmers  Take care not to exceed the dimmer's power rating, recommended max run lengths noted below: |  |  |
|           | Triac, Lutron DVCL-153P (max 133') Triac, Lutron DVELV-300P (max 66') Triac, Lutron DVLV-10P (all lengths,      |  |  |