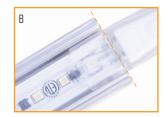

# INSTALLATION & MOUNTING: CHANNEL, LENS, & ENDCAPS

**INSTALL VIDEO** 

- This mounting option (with channel, lens, and endcaps) is suitable
  for indoor use, and for outdoor locations that aren't directly exposed
  to rain and snow. Direct exposure to rain and snow can lead to water
  entering and pooling in the channel, which can impact performance
  and life.
- For long runs, we recommend at least two people for installation.
- 3M advises that proper bond for this VHB tape occurs after 72 hours.
- The 120V strip on its non-wired end will rest inside the channel, flush against the inside edge of the channel's aluminum endcap as shown in image A. The aluminum endcap to use on this end is the one without a hole.
- The 120V strip on its opposite, wired end should be oriented as shown in image B. The aluminum endcap to use on this end is the one with the hole.

- 1. Direct mount the channel to the surface with screws.
- Clean the inside of the channel with a 50/50 mix of water and isopropyl alcohol, and let it dry. This ensures an optimal bond for the VHB tape.
- 3. Install the aluminum endcap that doesn't have a hole (for the non-wired end) to the channel with two screws. These are self-tapping screws that must be properly centered. We recommend use of a magnetic screwdriver with reasonable grip and length to ensure proper leverage, and easier centering and driving of the screws.
- 4. Remove the protective backing from the VHB tape on the 120V strip, and affix the 120V strip to the channel, starting with the non-wired end (the lens should rest flush against the inside edge of the endcap, per image A). Apply even, steady pressure to the 120V strip to ensure it properly bonds to the channel.
- Carefully install the clear flat or raised frosted lens. Starting at the non-wired end in which one endcap has been installed, and gradually working towards the other end, press the lens into the channel.
- 6. After ensuring that the lens is securely in place, install the aluminum endcap with the hole at the wired end, on the opposite end of the channel. We recommend use of a magnetic screwdriver with reasonable grip and length to ensure proper leverage, and easier centering and driving of the screws.