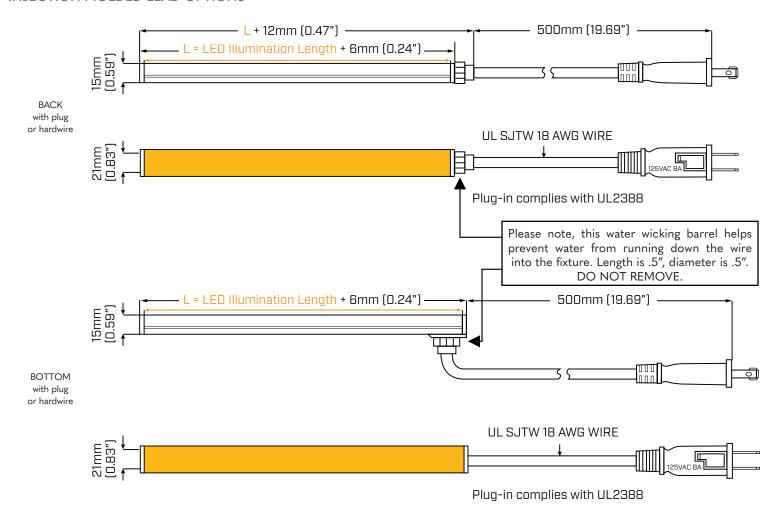

## RESOURCE - 120V TOP BEND LEAD OPTIONS 120V TOP BEND

INJECTION MOLDED LEAD OPTIONS

Nova Flex retains the right to modify the design of our products at any time as part of the company's continual product improvement program