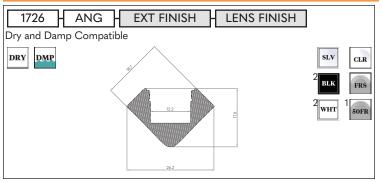

# **COB LINEAR**

Notes:

- 1. Configurations have a lead-time of 7-9 weeks
- 2. Configurations have a lead-time of 2-3 weeks
- 3. See each Channel's Order Guide for complete Order Code