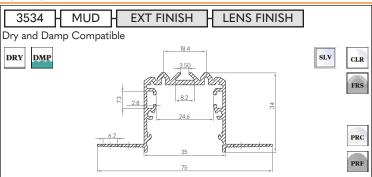

### CHANNEL - COMPATIBILITY

#### **COB LINEAR**





\*Lead time for this configuration is 7-10 weeks

Nova Flex LED LLC retains the right to modify the design of our products at any time as part of the company's continual product improvement program

PROJECT FIXTURE PHASE DATE

800.595.6302 novaflexled.com

## CHANNEL - COMPATIBILITY

# **COB LINEAR**





Notes:

- 1. Configurations have a lead-time of 7-9 weeks
- 2. Configurations have a lead-time of 2-3 weeks
- 3. See each Channel's Order Guide for complete Order Code





#### MUD-IN CHANNEL



#### UNIVERSAL CHANNEL



\*Lead time for this configuration is 7-10 weeks

Nova Flex LED LLC retains the right to modify the design of our products at any time as part of the company's continual product improvement program