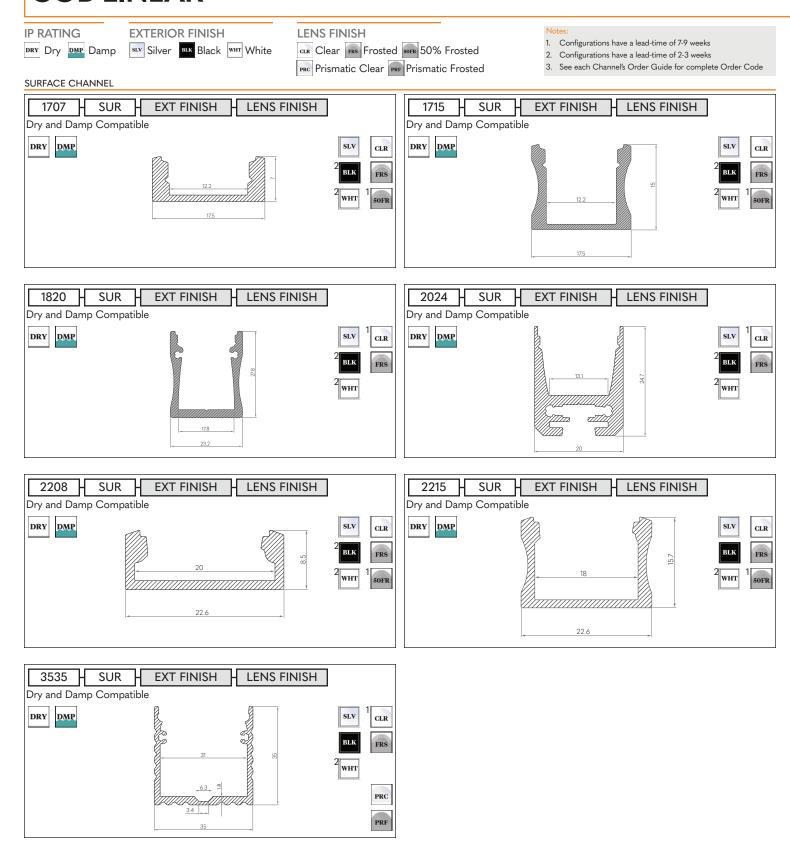

# **COB LINEAR**

Notes:

- 1. Configurations have a lead-time of 7-9 weeks
- 2. Configurations have a lead-time of 2-3 weeks
- 3. See each Channel's Order Guide for complete Order Code