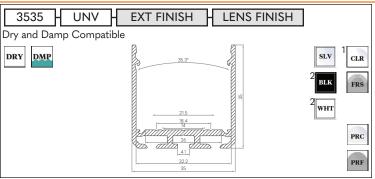

#### UNIVERSAL CHANNEL

\*Lead time for this configuration is 7-10 weeks

Nova Flex LED LLC retains the right to modify the design of our products at any time as part of the company's continual product improvement program