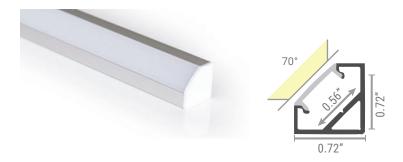

# ORDER GUIDE ANGLED

## 1919U



PART NUMBER BUILDER:





#### Notes

- 1. \*Lead-time 7-9 weeks.
- Lenses are suitable for outdoor use with respect to exposure to ultraviolet light and water exposure in accordance with UL 746C.
- 3. Every 2M of channel comes with 2M of lens, 4 mounting clips, and 2 end caps, one with a hole and one solid.

#### **ENVIRONMENT AND DIMENSIONS**



#### **ACCESSORIES**

#### Mount with Clips



Part Number
NF-CH-1919U-CLIP

### Adjustable Clip

Angles: 0°/15°/30°/45°/60°/75°/90°





Part Number
NF-CH-1919U-CLIP/ADJ

## End Caps (Solid) pack of 5



Part Number NF-CH-1919U-EC

End Caps (With Hole)
pack of 5



Part Number NF-CH-1919U-ECH

Nova Flex LED, LLC. retains the right to modify the design of our products at any time as part of the company's continual product improvement program.

PROJECT FIXTURE PHASE DATE