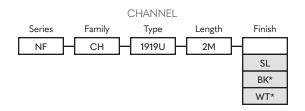

# ORDER GUIDE ANGLED

## 1919U



PART NUMBER BUILDER:





#### Notes

- 1. \*Lead-time 7-9 weeks.
- Lenses are suitable for outdoor use with respect to exposure to ultraviolet light and water exposure in accordance with UL 746C.
- 3. Every 2M of channel comes with 2M of lens, 4 mounting clips, and 2 end caps, one with a hole and one solid.

#### **ENVIRONMENT AND DIMENSIONS**



#### **ACCESSORIES**

#### Mount with Clips



Part Number
NF-CH-1919U-CLIP

### Adjustable Clip

Angles: 0°/15°/30°/45°/60°/75°/90°





Part Number
NF-CH-1919U-CLIP/ADJ

## End Caps (Solid) pack of 5



Part Number NF-CH-1919U-EC

End Caps (With Hole)
pack of 5



Part Number NF-CH-1919U-ECH

Nova Flex LED, LLC. retains the right to modify the design of our products at any time as part of the company's continual product improvement program.

PROJECT FIXTURE PHASE DA