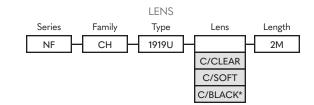

#### Notes

- 1. \*Lead-time 7-9 weeks.
- Lenses are suitable for outdoor use with respect to exposure to ultraviolet light and water exposure in accordance with UL 746C.
- 3. Every 2M of channel comes with 2M of lens, 4 mounting clips, and 2 end caps, one with a hole and one solid.