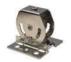

#### Mount with Clips

Part Number
NF-CH-1919U-CLIP

### Adjustable Clip

Angles: 0°/15°/30°/45°/60°/75°/90°

Part Number
NF-CH-1919U-CLIP/ADJ