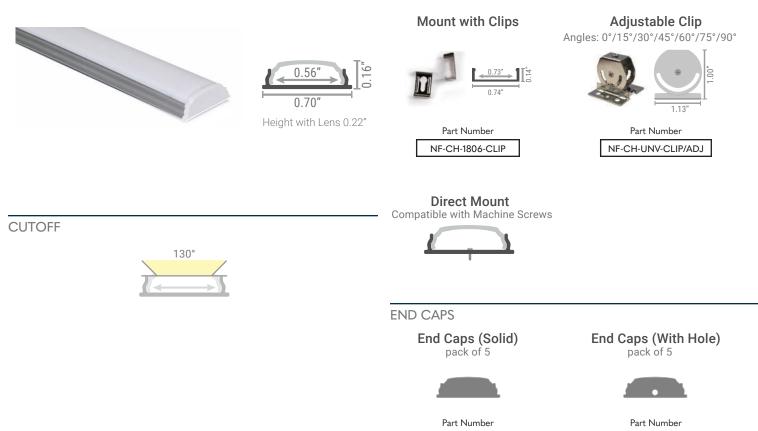

## ENVIRONMENT AND DIMENSIONS

- Every 2M of channel comes with 2M of lens, 4 mounting clips, and 2 end caps, one with a hole and one solid.
- 4. For a factory job using our in-house tool, please provide your specification

MOUNTING ACCESSORIES

NF-CH-1806-EC

Nova Flex LED, LLC. retains the right to modify the design of our products at any time as part of the company's continual product improvement program.

PHASE

DATE 800.595.6302

NF-CH-1806-ECH