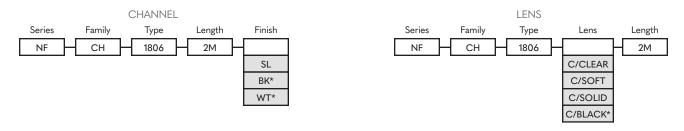

## ORDER GUIDE BENDABLE

## PART NUMBER BUILDER:

## Notes:

- 1. \*Lead-time for this configuration is 7-9 weeks.
- Lenses are suitable for outdoor use with respect to exposure to ultraviolet light and water exposure in accordance with UL 746C.