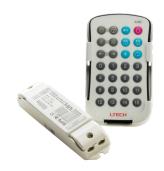

#### **REMOTE DATA**

| Working Voltage     | 3V (CR2032 Battery)            |  |
|---------------------|--------------------------------|--|
| Wireless Signal     | RF 2.4 GHz                     |  |
| Working Temperature | -22° to 131° F (-30° to 55° C) |  |
| Wireless Range      | 95 Ft Non-Obstructed (28.96 m) |  |

### **RECIEVER DATA**

| Power Input     | 5 - 24V DC                     |
|-----------------|--------------------------------|
| Output          | SPI                            |
| Working Temp    | -22° to 131° F (-30° to 55° C) |
| Weight          | 52 g                           |
| Wireless Signal | RF 2.4 GHz                     |