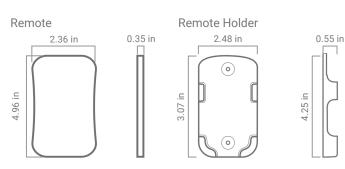

### **DIMENSIONS**

#### **REMOTE DATA**

| Working Voltage     | 3V (CR2032 Battery)            |  |
|---------------------|--------------------------------|--|
| Wireless Signal     | RF 2.4 GHz                     |  |
| Working Temperature | -22° to 131° F (-30° to 55° C) |  |
| Wireless Range      | 95 Ft Non-Obstructed (28.96 m) |  |