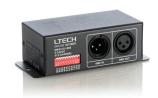

## ORDER GUIDE - POWER & CONTROL DMX PIXEL DECODER

PART NUMBER

POWER SUPPLY

| Series | Family | Туре  | Туре    |
|--------|--------|-------|---------|
| NF     | DMX    | PIXEL | DECODER |

Notes:

## DATA

| Input Signal      | DMX512                         |  |
|-------------------|--------------------------------|--|
| Input Voltage     | 5 ~ 24 VDC                     |  |
| Output Signal     | SPI                            |  |
| Decoding Channels | 512                            |  |
| DMX512 Socket     | XLR-3, Green Terminal          |  |
| Dimming Range     | 0 ~ 100%                       |  |
| Working Temp      | -22° to 149° F (-30° to 65° C) |  |
| Weight            | 300 g                          |  |