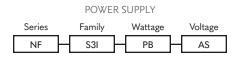

# ORDER GUIDE - POWER & CONTROL WALL MOUNT ADJ DIM | S3I





PART NUMBER





#### DATA

| Output Signal         | RF Signal                  |
|-----------------------|----------------------------|
| Operation Frequency   | 916.5 MHz                  |
| Power Supply          | 3V (CR2025 Battery)        |
| Operating Temperature | 32° to 86° F (0° to 30° C) |
| Wireless Range        | 50' Ft (15.24 m)           |

### **DIMENSIONS**



## S3I WIRELESS RECIEVER

#### NF-S3I-WR-1009

| Input Voltage  | 12 ~ 36 VDC |
|----------------|-------------|
| Output Current | 4 x 5 A     |
| Output Power   | 240 ~ 720W  |







Nova Flex LED, LLC. retains the right to modify the design of our products at any time as part of the company's continual product improvement program.

PROJECT FIXTURE PHASE DATE

Rev: Oct.18.23/12:10 **800.595.6302 novaflexled.com**