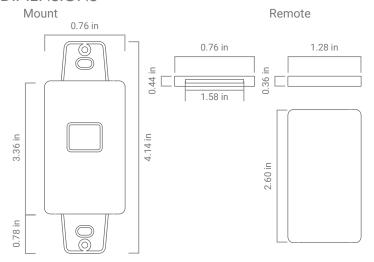

# ORDER GUIDE - POWER & CONTROL WALL MOUNT ADJ DIM | S3I





PART NUMBER





#### DATA

| Output Signal         | RF Signal                  |
|-----------------------|----------------------------|
| Operation Frequency   | 916.5 MHz                  |
| Power Supply          | 3V (CR2025 Battery)        |
| Operating Temperature | 32° to 86° F (0° to 30° C) |
| Wireless Range        | 50' Ft (15.24 m)           |

### **DIMENSIONS**



## S3I WIRELESS RECIEVER

#### NF-S3I-WR-1009

| Input Voltage  | 12 ~ 36 VDC |
|----------------|-------------|
| Output Current | 4 x 5 A     |
| Output Power   | 240 ~ 720W  |







Nova Flex LED, LLC. retains the right to modify the design of our products at any time as part of the company's continual product improvement program.

PROJECT FIXTURE PHASE DATE

Rev: Oct.18.23/12:10 **800.595.6302 novaflexled.com**