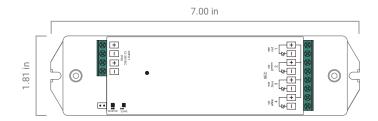

### **DIMENSIONS**

## S3I WIRELESS RECIEVER

#### NF-S3I-WR-1009

| Input Voltage  | 12 ~ 36 VDC |
|----------------|-------------|
| Output Current | 4 x 5 A     |
| Output Power   | 240 ~ 720W  |

Nova Flex LED, LLC. retains the right to modify the design of our products at any time as part of the company's continual product improvement program.