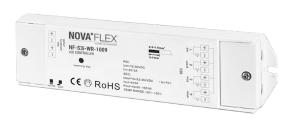

## S3I WIRELESS RECIEVER

#### NF-S3I-WR-1009

| Input Voltage  | 12 ~ 36 VDC |
|----------------|-------------|
| Output Current | 4 x 5 A     |
| Output Power   | 240 ~ 720W  |

Nova Flex LED, LLC. retains the right to modify the design of our products at any time as part of the company's continual product improvement program.