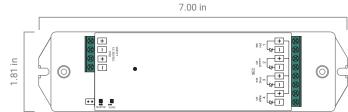

## **DIMENSIONS**

## S3I WIRELESS RECIEVER

## NF-S3I-WR-1009

| Input Voltage  | 12 ~ 36 VDC |
|----------------|-------------|
| Output Current | 4 x 5 A     |
| Output Power   | 240 ~ 720W  |

Nova Flex LED, LLC. retains the right to modify the design of our products at any time as part of the company's continual product improvement program