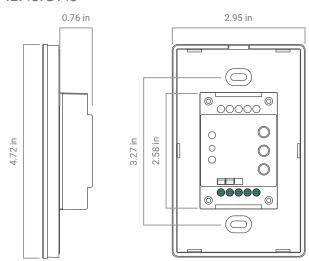

## **ORDER GUIDE - POWER & CONTROL RGB TOUCH PANEL**





PART NUMBER





| DATA |                       | DC                          | AC            |
|------|-----------------------|-----------------------------|---------------|
|      | Output Signal         | RF Signal                   | RF Signal     |
|      | Power Supply          | 12 ~ 24 VDC                 | 100 ~ 240 VAC |
|      | Power Consumption     | 200 mA                      | 15 mA         |
|      | Operating Temperature | 32° to 104° F (0° to 40° C) |               |
|      | Relative Humidity     | 8 ~ 80%                     |               |
|      | Wireless Range        | 50' Ft (15.2 m)             |               |

## **DIMENSIONS**



## S3I WIRELESS RECIEVER

## NF-S3I-WR-1009

| Input Voltage  | 12 ~ 36 VDC |
|----------------|-------------|
| Output Current | 4 x 5 A     |
| Output Power   | 240 ~ 720W  |









Nova Flex LED, LLC. retains the right to modify the design of our products at any time as part of the company's continual product improvement program

**PROJECT** PHASE DATE **FIXTURE** 

800.595.6302 novaflexled.com