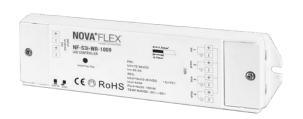

## S3I WIRELESS RECIEVER

#### NF-S3I-WR-1009

| Input Voltage  | 12 ~ 36 VDC |
|----------------|-------------|
| Output Current | 4 x 5 A     |
| Output Power   | 240 ~ 720W  |

Nova Flex LED, LLC. retains the right to modify the design of our products at any time as part of the company's continual product improvement program.