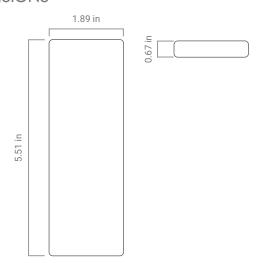

# ORDER GUIDE - POWER & CONTROL HANDHELD ADJ DIMMER | \$31





PART NUMBER





Notes:

#### DATA

| Output Signal         | RF Signal                   |
|-----------------------|-----------------------------|
| Operation Frequency   | 869.5 / 916.5 / 434 MHz     |
| Power Supply          | 3 AAA Batteries (included)  |
| Operating Temperature | 32° to 104° F (0° to 40° C) |
| Relative Humidity     | 8 ~ 80%                     |
| Wireless Range        | 50' Ft (15.4 m)             |

### **DIMENSIONS**



## S3I WIRELESS RECIEVER

#### NF-S3I-WR-1009

| Input Voltage  | 12 ~ 36 VDC |
|----------------|-------------|
| Output Current | 4 x 5 A     |
| Output Power   | 240 ~ 720W  |







Nova Flex LED, LLC. retains the right to modify the design of our products at any time as part of the company's continual product improvement program.

PROJECT FIXTURE PHASE DATE

Rev: Oct.18.23/12:10 **800.595.6302** novaflexled.com