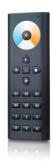

#### DATA

| Output Signal         | RF Signal                   |
|-----------------------|-----------------------------|
| Operation Frequency   | 869.5 / 916.5 / 434 MHz     |
| Power Supply          | 3 AAA Batteries (included)  |
| Operating Temperature | 32° to 104° F (0° to 40° C) |
| Relative Humidity     | 8 ~ 80%                     |
| Wireless Range        | 50' Ft (15.4 m)             |