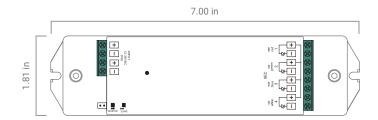

### **DIMENSIONS**

## S3I WIRELESS RECIEVER

#### NF-S3I-WR-1009

| Input Voltage  | 12 ~ 36 VDC |
|----------------|-------------|
| Output Current | 4 x 5 A     |
| Output Power   | 240 ~ 720W  |

Nova Flex LED, LLC. retains the right to modify the design of our products at any time as part of the company's continual product improvement program.