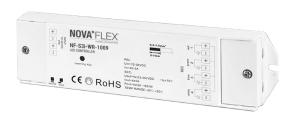

## S3I WIRELESS RECIEVER

### NF-S3I-WR-1009

| Input Voltage  | 12 ~ 36 VDC |
|----------------|-------------|
| Output Current | 4 x 5 A     |
| Output Power   | 240 ~ 720W  |

Nova Flex LED, LLC. retains the right to modify the design of our products at any time as part of the company's continual product improvement program.