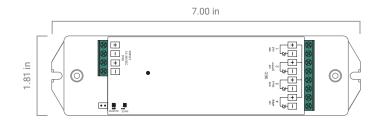

### **DIMENSIONS**

## S3I WIRELESS RECIEVER

### NF-S3I-WR-1009

| Input Voltage  | 12 ~ 36 VDC |
|----------------|-------------|
| Output Current | 4 x 5 A     |
| Output Power   | 240 ~ 720W  |

Nova Flex LED, LLC. retains the right to modify the design of our products at any time as part of the company's continual product improvement program.