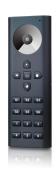

#### DATA

| Output Signal         | RF Signal                   |
|-----------------------|-----------------------------|
| Operation Frequency   | 869.5 / 916.5 / 434 MHz     |
| Power Supply          | 3 AAA Batteries (included)  |
| Operating Temperature | 32° to 104° F (0° to 40° C) |
| Relative Humidity     | 8 ~ 80%                     |
| Wireless Range        | 50' Ft (15.4 m)             |