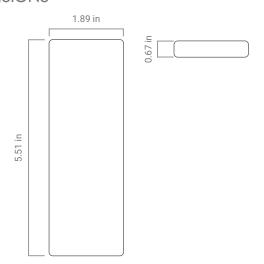

# ORDER GUIDE - POWER & CONTROL HANDHELD STC DIMMER | S31





PART NUMBER





Notes

#### DATA

| Output Signal         | RF Signal                   |
|-----------------------|-----------------------------|
| Operation Frequency   | 869.5 / 916.5 / 434 MHz     |
| Power Supply          | 3 AAA Batteries (included)  |
| Operating Temperature | 32° to 104° F (0° to 40° C) |
| Relative Humidity     | 8 ~ 80%                     |
| Wireless Range        | 50' Ft (15.4 m)             |

### **DIMENSIONS**



## S3I WIRELESS RECIEVER

### NF-S3I-WR-1009

| Input Voltage  | 12 ~ 36 VDC |
|----------------|-------------|
| Output Current | 4 x 5 A     |
| Output Power   | 240 ~ 720W  |







Nova Flex LED, LLC. retains the right to modify the design of our products at any time as part of the company's continual product improvement program.

PROJECT FIXTURE PHASE DATE

Rev: Oct.18.23/12:10 **800.595.6302** novaflexled.com