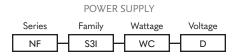

# ORDER GUIDE - POWER & CONTROL HANDHELD STC DIMMER | S31





PART NUMBER





Notes

#### DATA

| Output Signal         | RF Signal                   |
|-----------------------|-----------------------------|
| Operation Frequency   | 869.5 / 916.5 / 434 MHz     |
| Power Supply          | 3 AAA Batteries (included)  |
| Operating Temperature | 32° to 104° F (0° to 40° C) |
| Relative Humidity     | 8 ~ 80%                     |
| Wireless Range        | 50' Ft (15.4 m)             |

### **DIMENSIONS**



## S3I WIRELESS RECIEVER

### NF-S3I-WR-1009

| Input Voltage  | 12 ~ 36 VDC |
|----------------|-------------|
| Output Current | 4 x 5 A     |
| Output Power   | 240 ~ 720W  |







Nova Flex LED, LLC. retains the right to modify the design of our products at any time as part of the company's continual product improvement program.

PROJECT FIXTURE PHASE DATE