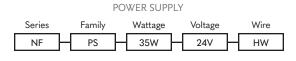

# ORDER GUIDE NON-DIMMABLE DRIVER 35W



#### PART NUMBER

**U**R





#### Notes:

### INPUT

| Voltage Range  | 90 ~ 246 VAC    |
|----------------|-----------------|
| Frequency      | 47 ~ 63 Hz      |
| Current        | 1.1 A / 114 VAC |
| Inrush Current | 30 A / 115 VAC  |
| Efficiency     | 85%             |

## PROTECTION

| Over Current | 110 ~ 150; Hiccup Mode                                         |
|--------------|----------------------------------------------------------------|
| Over Voltage | 27.6 ~ 32.4 V                                                  |
| Warranty     | 2 - 5 Years (based on warranty<br>of linear product purchased) |

# OUTPUT

| Voltage            | 24VDC         |
|--------------------|---------------|
| Current            | 1.5 A         |
| Ripple             | 150 mVp-p     |
| Line Regulation    | 1%            |