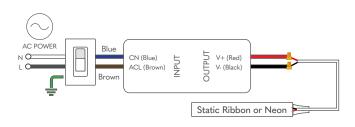

### INPUT

| Voltage Range  | 90 ~ 246 VAC    |
|----------------|-----------------|
| Frequency      | 47 ~ 63 Hz      |
| Current        | 1.1 A / 114 VAC |
| Inrush Current | 30 A / 115 VAC  |
| Efficiency     | 85%             |

# OUTPUT

| Voltage            | 24VDC         |
|--------------------|---------------|
| Current            | 1.5 A         |
| Ripple             | 150 mVp-p     |
| Line Regulation    | 1%            |
| Load Regulation    | 2%            |
| Turn on Delay Time | 50 ms/230 VAC |
| Optimal Load       | Up to 95%     |

To meet local / national codes, this driver may require mounting in approved UL Enclosure.