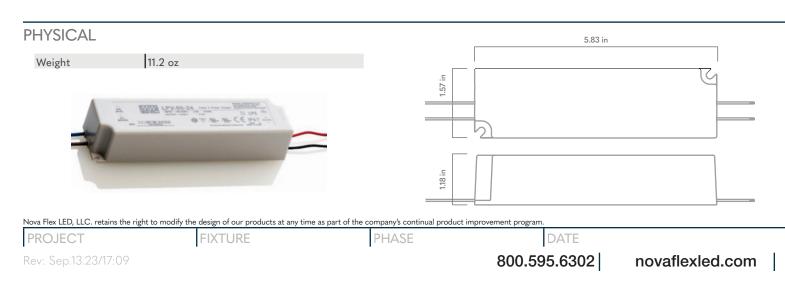

# **ENVIRONMENT**

| Protection Rating | UL 1310, Class 2, IP67                   |
|-------------------|------------------------------------------|
| Operating Temp    | -4° to 113° F (-20° to 45° C)            |
| Storage Temp      | -40° ~ 176° F (-40° ~ 80° C) 10 ~ 95% HC |