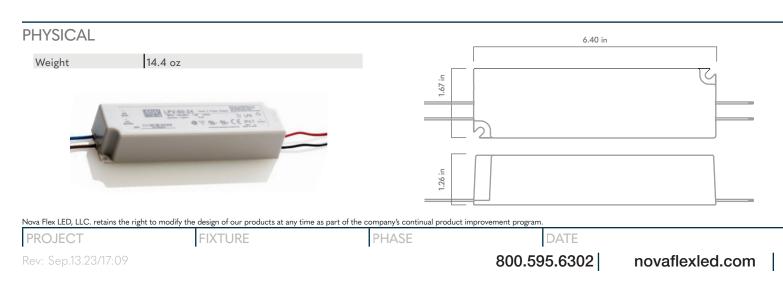

# **ENVIRONMENT**

| Protection Rating | UL 1310, Class 2                         |
|-------------------|------------------------------------------|
| Operating Temp    | -4° to 113° F (-20° to 45° C)            |
| Storage Temp      | -40° ~ 176° F (-40° ~ 80° C) 10 ~ 95% HC |