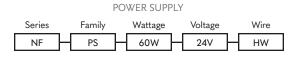

# ORDER GUIDE NON-DIMMABLE DRIVER 60W



#### PART NUMBER

**U**R





#### Notes:

### INPUT

| Voltage Range  | 90 ~ 246 VAC    |
|----------------|-----------------|
| Frequency      | 47 ~ 63 Hz      |
| Current        | 1.2 A / 114 VAC |
| Inrush Current | 30 A / 115 VAC  |
| Efficiency     | 86%             |

## PROTECTION

| Over Current | 110 ~ 150; Hiccup Mode                                         |
|--------------|----------------------------------------------------------------|
| Over Voltage | 27.6 ~ 32.4 V                                                  |
| Warranty     | 2 - 5 Years (based on warranty<br>of linear product purchased) |

# OUTPUT

| Voltage            | 24VDC         |
|--------------------|---------------|
| Current            | 2.5 A         |
| Ripple             | 150 mVp-p     |
| Line Regulation    | 1%            |