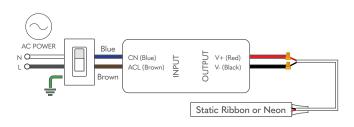

### INPUT

| Voltage Range  | 90 ~ 246 VAC    |
|----------------|-----------------|
| Frequency      | 47 ~ 63 Hz      |
| Current        | 1.2 A / 114 VAC |
| Inrush Current | 30 A / 115 VAC  |
| Efficiency     | 86%             |

# OUTPUT

| Voltage            | 24VDC         |
|--------------------|---------------|
| Current            | 2.5 A         |
| Ripple             | 150 mVp-p     |
| Line Regulation    | 1%            |
| Load Regulation    | 6%            |
| Turn on Delay Time | 50 ms/230 VAC |
| Optimal Load       | Up to 95%     |

To meet local / national codes, this driver may require mounting in approved UL Enclosure.