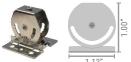

#### Adjustable Clip

Angles: 0°/15°/30°/45°/60°/75°/90°

Part Number NF-CH-UNV-CLIP/ADJ