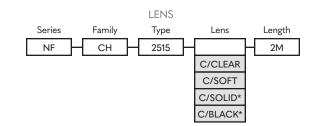

# **ORDER GUIDE RECESSED**

## 2515

PART NUMBER BUILDER:

1. \*Lead-time 7-9 weeks

2. Lenses are suitable for outdoor use with respect to exposure to ultraviolet light and water exposure in accordance with UL 746C. Every 2M of channel comes with 4 mounting clips and 2 end caps, one with a hole and one solid.