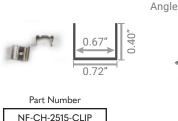

# **ORDER GUIDE RECESSED**

## 2515



PART NUMBER BUILDER:





1. \*Lead-time 7-9 weeks

2. Lenses are suitable for outdoor use with respect to exposure to ultraviolet light and water exposure in accordance with UL 746C. Every 2M of channel comes with 4 mounting clips and 2 end caps, one with a hole and one solid.

#### **ENVIRONMENT AND DIMENSIONS**



#### **MOUNTING OPTIONS**

#### Mount with Clips



#### Adjustable Clip

Angles: 0°/15°/30°/45°/60°/75°/90°



Part Number NF-CH-UNV-CLIP/ADJ

#### **Direct Mount**

### **CUTOFF**





Nova Flex LED, LLC. retains the right to modify the design of our products at any time as part of the company's continual product improvement program.

**PROJECT** DATE **FIXTURE** PHASE 800.595.6302