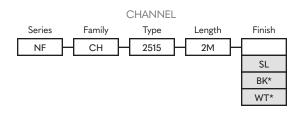

# **ORDER GUIDE RECESSED**

## 2515

PART NUMBER BUILDER:

1. \*Lead-time 7-9 weeks

2. Lenses are suitable for outdoor use with respect to exposure to ultraviolet light and water exposure in accordance with UL 746C. Every 2M of channel comes with 4 mounting clips and 2 end caps, one with a hole and one solid.