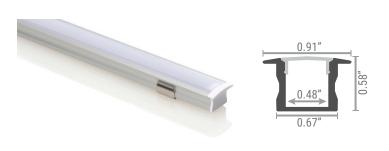

# **ORDER GUIDE RECESSED**

## 2515



PART NUMBER BUILDER:





1. \*Lead-time 7-9 weeks

2. Lenses are suitable for outdoor use with respect to exposure to ultraviolet light and water exposure in accordance with UL 746C. Every 2M of channel comes with 4 mounting clips and 2 end caps, one with a hole and one solid.

#### **ENVIRONMENT AND DIMENSIONS**



#### **MOUNTING OPTIONS**

#### Mount with Clips



#### Adjustable Clip

Angles: 0°/15°/30°/45°/60°/75°/90°



Part Number NF-CH-UNV-CLIP/ADJ

#### **Direct Mount**

### **CUTOFF**





Nova Flex LED, LLC. retains the right to modify the design of our products at any time as part of the company's continual product improvement program.

**PROJECT** DATE **FIXTURE** PHASE 800.595.6302