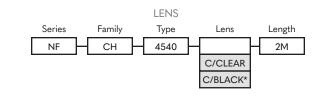

# ORDER GUIDE RECESSED

4540

#### Notes:

1. \*Lead-time 7-9 weeks

Lenses are suitable for outdoor use with respect to exposure to ultraviolet light and water exposure in accordance with UL 746C. Every 2M of channel comes with 4 mounting clips and 2 end caps, one with a hole and one solid.