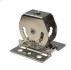

# ORDER GUIDE RECESSED

4540









#### Notes:

1. \*Lead-time 7-9 weeks

Lenses are suitable for outdoor use with respect to exposure to ultraviolet light and water exposure in accordance with UL 746C. Every 2M of channel comes with 4 mounting clips and 2 end caps, one with a hole and one solid.

#### **ENVIRONMENT AND DIMENSIONS**



## **MOUNTING OPTIONS**

#### Mount with Clips



NF-CH-4540-CLIP

# Adjustable Clip







Part Number
NF-CH-UNV-CLIP/ADJ

#### **Direct Mount**



## **CUTOFF**



Nova Flex LED, LLC. retains the right to modify the design of our products at any time as part of the company's continual product improvement program.