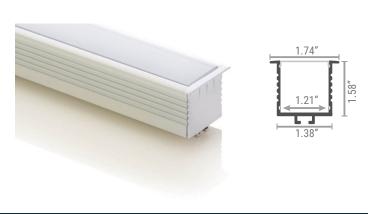

# ORDER GUIDE RECESSED

4540









#### Notes:

1. \*Lead-time 7-9 weeks

Lenses are suitable for outdoor use with respect to exposure to ultraviolet light and water exposure in accordance with UL 746C. Every 2M of channel comes with 4 mounting clips and 2 end caps, one with a hole and one solid.

#### **ENVIRONMENT AND DIMENSIONS**



## **MOUNTING OPTIONS**

#### Mount with Clips



NF-CH-4540-CLIP

# Adjustable Clip







Part Number
NF-CH-UNV-CLIP/ADJ

#### **Direct Mount**



## **CUTOFF**



Nova Flex LED, LLC. retains the right to modify the design of our products at any time as part of the company's continual product improvement program.