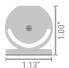

# ORDER GUIDE RECESSED

4540









#### Notes:

1. \*Lead-time 7-9 weeks

Lenses are suitable for outdoor use with respect to exposure to ultraviolet light and water exposure in accordance with UL 746C. Every 2M of channel comes with 4 mounting clips and 2 end caps, one with a hole and one solid.

#### **ENVIRONMENT AND DIMENSIONS**



## **MOUNTING OPTIONS**

#### Mount with Clips



NF-CH-4540-CLIP

# Adjustable Clip







Part Number
NF-CH-UNV-CLIP/ADJ

#### **Direct Mount**



## **CUTOFF**



Nova Flex LED, LLC. retains the right to modify the design of our products at any time as part of the company's continual product improvement program.