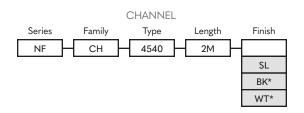

# ORDER GUIDE RECESSED

4540

#### Notes:

1. \*Lead-time 7-9 weeks

Lenses are suitable for outdoor use with respect to exposure to ultraviolet light and water exposure in accordance with UL 746C. Every 2M of channel comes with 4 mounting clips and 2 end caps, one with a hole and one solid.