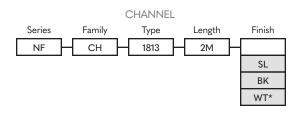

## 1813

PART NUMBER BUILDER:

Notes:

1. \*Lead-time 7-9 weeks

Lenses are suitable for outdoor use with respect to exposure to ultraviolet light and water exposure in accordance with UL 746C. Every 2M of channel comes with 4 mounting clips and 2 end caps, one with a hole and one solid.