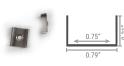

# ORDER GUIDE SURFACE

## 1813



PART NUMBER BUILDER:





Notes:

1. \*Lead-time 7-9 weeks

Lenses are suitable for outdoor use with respect to exposure to ultraviolet light and water exposure in accordance with UL 746C. Every 2M of channel comes with 4 mounting clips and 2 end caps, one with a hole and one solid.

#### **ENVIRONMENT AND DIMENSIONS**



### Mount with Clips

## Adjustable Clip

Angles: 0°/15°/30°/45°/60°/75°/90°





Part Number NF-CH-1813-CLIP

Part Number
NF-CH-UNV-CLIP/ADJ



### CUTOFF

# 120°

#### **Direct Mount**



Nova Flex LED, LLC. retains the right to modify the design of our products at any time as part of the company's continual product improvement program.

PROJECT FIXTURE PHASE DATE