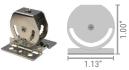

#### **ENVIRONMENT AND DIMENSIONS**

## Adjustable Clip

Angles: 0°/15°/30°/45°/60°/75°/90°

Part Number NF-CH-1813-CLIP

Part Number
NF-CH-UNV-CLIP/ADJ