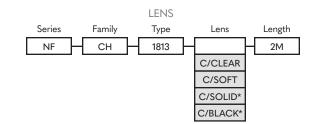

## 1813

PART NUMBER BUILDER:

Notes:

1. \*Lead-time 7-9 weeks

Lenses are suitable for outdoor use with respect to exposure to ultraviolet light and water exposure in accordance with UL 746C. Every 2M of channel comes with 4 mounting clips and 2 end caps, one with a hole and one solid.