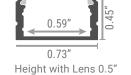

# ORDER GUIDE SURFACE

## 1813



PART NUMBER BUILDER:





Notes:

1. \*Lead-time 7-9 weeks

Lenses are suitable for outdoor use with respect to exposure to ultraviolet light and water exposure in accordance with UL 746C. Every 2M of channel comes with 4 mounting clips and 2 end caps, one with a hole and one solid.

#### **ENVIRONMENT AND DIMENSIONS**



### Mount with Clips

## Adjustable Clip

Angles: 0°/15°/30°/45°/60°/75°/90°





Part Number NF-CH-1813-CLIP

Part Number
NF-CH-UNV-CLIP/ADJ



### CUTOFF

# 120°

#### **Direct Mount**



Nova Flex LED, LLC. retains the right to modify the design of our products at any time as part of the company's continual product improvement program.

PROJECT FIXTURE PHASE DATE