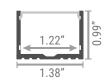

# **ORDER GUIDE SURFACE**

3525



PART NUMBER BUILDER:





1. \*Lead-time 7-9 weeks

2. Lenses are suitable for outdoor use with respect to exposure to ultraviolet light and water exposure in accordance with UL 746C. Every 2M of channel comes with 4 mounting clips and 2 end caps, one with a hole and one solid.

#### **ENVIRONMENT AND DIMENSIONS**





### **MOUNTING OPTIONS**

**Direct Mount** 



## Adjustable Clip

Angles: 0°/15°/30°/45°/60°/75°/90°





Part Number NF-CH-UNV-CLIP/ADJ

### Side Mount

**CUTOFF** 





Nova Flex LED, LLC. retains the right to modify the design of our products at any time as part of the company's continual product improvement program.

PROJECT DATE **FIXTURE** PHASE