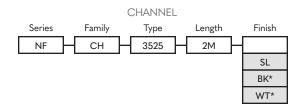

# **ORDER GUIDE SURFACE**

3525

PART NUMBER BUILDER:

1. \*Lead-time 7-9 weeks

2. Lenses are suitable for outdoor use with respect to exposure to ultraviolet light and water exposure in accordance with UL 746C. Every 2M of channel comes with 4 mounting clips and 2 end caps, one with a hole and one solid.