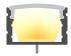

# **ORDER GUIDE SURFACE**

3525



PART NUMBER BUILDER:





1. \*Lead-time 7-9 weeks

2. Lenses are suitable for outdoor use with respect to exposure to ultraviolet light and water exposure in accordance with UL 746C. Every 2M of channel comes with 4 mounting clips and 2 end caps, one with a hole and one solid.

#### **ENVIRONMENT AND DIMENSIONS**





### **MOUNTING OPTIONS**

**Direct Mount** 



## Adjustable Clip

Angles: 0°/15°/30°/45°/60°/75°/90°





Part Number NF-CH-UNV-CLIP/ADJ

### Side Mount

**CUTOFF** 





Nova Flex LED, LLC. retains the right to modify the design of our products at any time as part of the company's continual product improvement program.

PROJECT DATE **FIXTURE** PHASE