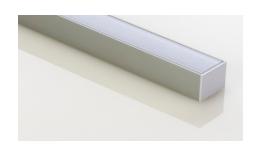

# **ORDER GUIDE SURFACE**

3525



PART NUMBER BUILDER:





1. \*Lead-time 7-9 weeks

2. Lenses are suitable for outdoor use with respect to exposure to ultraviolet light and water exposure in accordance with UL 746C. Every 2M of channel comes with 4 mounting clips and 2 end caps, one with a hole and one solid.

#### **ENVIRONMENT AND DIMENSIONS**





### **MOUNTING OPTIONS**

**Direct Mount** 



## Adjustable Clip

Angles: 0°/15°/30°/45°/60°/75°/90°





Part Number NF-CH-UNV-CLIP/ADJ

### Side Mount

**CUTOFF** 





Nova Flex LED, LLC. retains the right to modify the design of our products at any time as part of the company's continual product improvement program.

PROJECT DATE **FIXTURE** PHASE