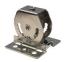

## Adjustable Clip

Angles: 0°/15°/30°/45°/60°/75°/90°

Part Number NF-CH-UNV-CLIP/ADJ