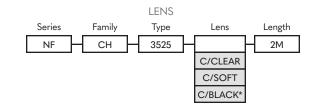

# **ORDER GUIDE SURFACE**

3525

PART NUMBER BUILDER:

1. \*Lead-time 7-9 weeks

2. Lenses are suitable for outdoor use with respect to exposure to ultraviolet light and water exposure in accordance with UL 746C. Every 2M of channel comes with 4 mounting clips and 2 end caps, one with a hole and one solid.