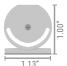

# **ORDER GUIDE SURFACE**

3525



PART NUMBER BUILDER:





1. \*Lead-time 7-9 weeks

2. Lenses are suitable for outdoor use with respect to exposure to ultraviolet light and water exposure in accordance with UL 746C. Every 2M of channel comes with 4 mounting clips and 2 end caps, one with a hole and one solid.

#### **ENVIRONMENT AND DIMENSIONS**





### **MOUNTING OPTIONS**

**Direct Mount** 



## Adjustable Clip

Angles: 0°/15°/30°/45°/60°/75°/90°





Part Number NF-CH-UNV-CLIP/ADJ

### Side Mount

**CUTOFF** 





Nova Flex LED, LLC. retains the right to modify the design of our products at any time as part of the company's continual product improvement program.

PROJECT DATE **FIXTURE** PHASE