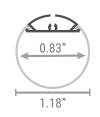

# ORDER GUIDE SUSPENDED

3030



PART NUMBER BUILDER:





#### Notes

**CUTOFF** 

- 1. \*Lead-time 7-9 weeks.
- Lenses are suitable for outdoor use with respect to exposure to ultraviolet light and water exposure in accordance with UL 746C.
- 3. Every 2M of channel comes with 2M of lens, 4 mounting clips, and 2 end caps, one with a hole and one solid.

#### **ENVIRONMENT AND DIMENSIONS**





#### **ACCESSORIES**

#### End Caps (Solid) pack of 5



Part Number
NF-CH-3030-EC

## End Caps (With Hole) pack of 5



Part Number NF-CH-3030-ECH

### Suspension Kit

3 for every 2M on Channel



Part Number
NF-CH-3030-WIRE

250°

Nova Flex LED, LLC. retains the right to modify the design of our products at any time as part of the company's continual product improvement program.

PROJECT FIXTURE PHASE DATE