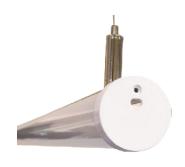

# ORDER GUIDE SUSPENDED

3030



PART NUMBER BUILDER:





#### Notes

**CUTOFF** 

- 1. \*Lead-time 7-9 weeks.
- Lenses are suitable for outdoor use with respect to exposure to ultraviolet light and water exposure in accordance with UL 746C.
- 3. Every 2M of channel comes with 2M of lens, 4 mounting clips, and 2 end caps, one with a hole and one solid.

#### **ENVIRONMENT AND DIMENSIONS**





#### **ACCESSORIES**

#### End Caps (Solid) pack of 5



Part Number
NF-CH-3030-EC

## End Caps (With Hole) pack of 5



Part Number NF-CH-3030-ECH

### Suspension Kit

3 for every 2M on Channel



Part Number
NF-CH-3030-WIRE

250°

Nova Flex LED, LLC. retains the right to modify the design of our products at any time as part of the company's continual product improvement program.

PROJECT FIXTURE PHASE DATE