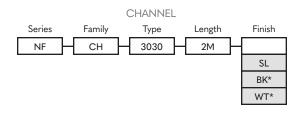

# ORDER GUIDE SUSPENDED

3030

PART NUMBER BUILDER:

#### Notes

**CUTOFF** 

- 1. \*Lead-time 7-9 weeks.
- Lenses are suitable for outdoor use with respect to exposure to ultraviolet light and water exposure in accordance with UL 746C.
- 3. Every 2M of channel comes with 2M of lens, 4 mounting clips, and 2 end caps, one with a hole and one solid.