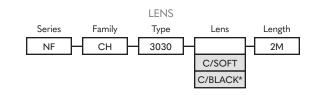

# ORDER GUIDE SUSPENDED

3030

PART NUMBER BUILDER:

#### Notes

**CUTOFF** 

- 1. \*Lead-time 7-9 weeks.
- Lenses are suitable for outdoor use with respect to exposure to ultraviolet light and water exposure in accordance with UL 746C.
- 3. Every 2M of channel comes with 2M of lens, 4 mounting clips, and 2 end caps, one with a hole and one solid.