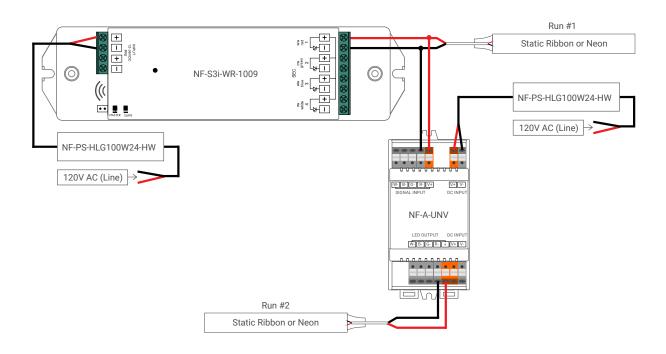

## **RESOURCE GUIDE - POWER & CONTROL** WALL MOUNT STC DIM | S3I





**WIRING** 



## **PAIRING**

Remove plastic battery saver within the controller to operate. Once NS-S3i-WR-1009 is discoverable, press ON button on controller (flash indicates pairing successful.





## **OPERATION**

Scene - Up to (1) SCENE

Press and hold "SCENE BOARD" for 3 seconds (lights should flash when stored successfully).

Press and hold sun 🔆 (top left) to adjust brightness (release button and press and hold again to go opposite direction).

**FIXTURE** 

Nova Flex LED, LLC. retains the right to modify the design of our products at any time as part of the company's continual product improvement program DATE

PHASE 800.595.6302 novaflexled.com