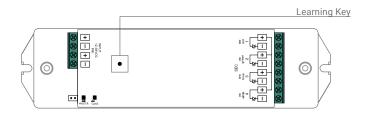

## **PAIRING**

Remove plastic battery saver within the controller to operate. Once NS-S3i-WR-1009 is discoverable, press ON button on controller (flash indicates pairing successful.