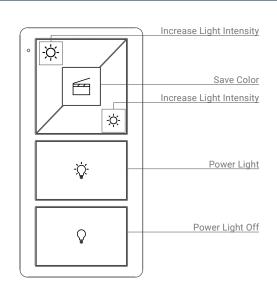

## **OPERATION**

Scene - Up to (1) SCENE

Press and hold "SCENE BOARD" for 3 seconds (lights should flash when stored successfully).

Press and hold sun 🔆 (top left) to adjust brightness (release button and press and hold again to go opposite direction).