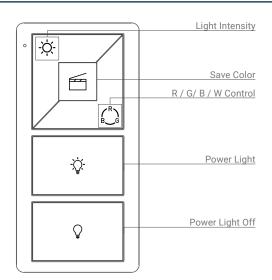

### **OPERATION**

PROJECT

Controlling Zones - Up to 4 different ZONES Scene - NO SCENES

Color Change - RGB

Press and Hold R/G/B Cycle button (only

goes one direction).

Press R/G/B Cycle ( once fast to change to Preset SOLID Colors (repeat to cycle through all Preset Colors).

Color Change - White

Press the "W" once fast to Turn ON WHITE (Press W once fast again to Turn OFF)

To change to solely WHITE, DOUBLE TAP R/G/B Cycle button TWICE FAST to turn OFF colors. Then press W once fast to turn ON WHITE (press W once fast again to turn OFF)

Brightness - RGB

Press and hold Sun - (Top Left) to adjust brightness (release button and press and hold again to go opposite direction). Also works when mixing R/G/B/W colors!

## Brightness - White

Press and hold W to adjust brightness (release button and press and hold again to go opposite direction). Also works when mixing R/G/B/W colors!

Nova Flex LED, LLC. retains the right to modify the design of our products at any time as part of the company's continual product improvement program