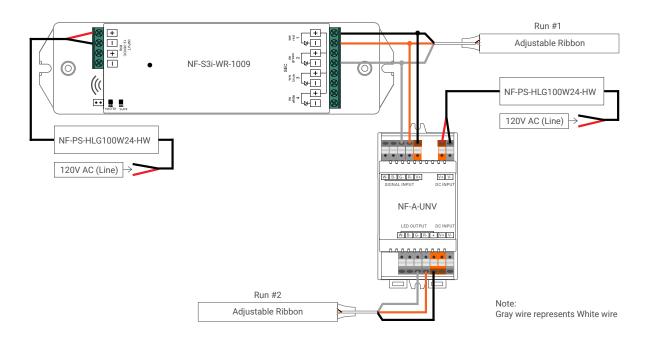

# RESOURCE GUIDE - POWER & CONTROL WALL MOUNT RGB/W DIM | \$31

**WIRING** 

## **RESOURCE GUIDE - POWER & CONTROL** WALL MOUNT RGB/W DIM | S3I