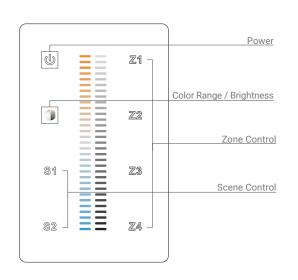

### **OPERATION**

Controlling Zones - Up to (4) different ZONES

Refer to "Pair" above to pair different zones. Once zone is paired, select the "ZONE" you'd like to control. Control how you'd like Can control MULTIPLE ZONES at once (BLUE indicator dot will illuminate when selected).

### Turn ON/OFF (1) Zone

Press and hold ZONE number you'd like to turn ON/OFF (BLUE = ON; GOLD = OFF).

### Turn ON/OFF ALL Zones

Press the "Power" button (BLUE = ON; GOLD = OFF).

### Setting Scenes - Up to 2 different Scenes total

Press and hold "SCENE" number for 3 seconds (lights should flash when stored successfully).

### Color Change

Select the ZONE(s) you'd like to control. Select the Color Range / Brightness Indicator Button on the LEFT hand side of the Touch Panel (GOLD indicator light = COLOR CHANGING MODE). Then use Color Panel to adjust Color Temperature.

### **Brightness**

**PROJECT** 

Select the ZONE(s) you'd like to control. Color Range / Brightness Indicator Button on the LEFT hand side of the Touch Panel (BLUE indicator light = BRIGHTNESS MODE). Then use Color Panel to adjust Brightness.