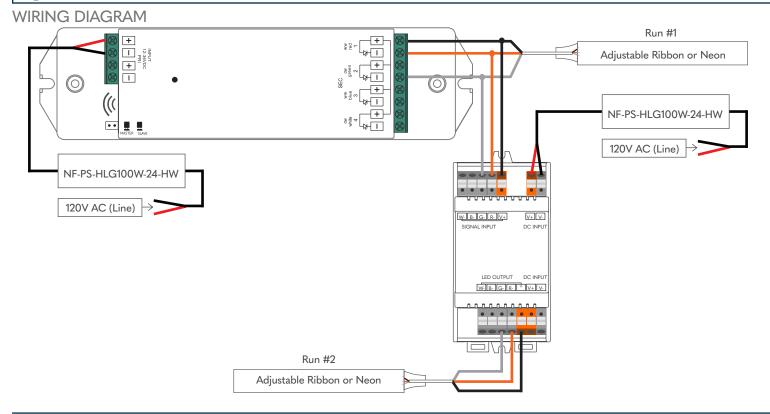

## **PAIRING**

Turn on the Touch Panel (Indicator light will turn BLUE).

Click the Learning Key on the NF-S3i-WR-1009

Select your "ZONE" (# Z1-Z4) then play with color panel

Nova Flex LED, LLC. retains the right to modify the design of our products at any time as part of the company's continual product improvement program.

### **OPERATION**

Controlling Zones - Up to (4) different ZONES

Refer to "Pair" above to pair different zones. Once zone is paired, select the "ZONE" you'd like to control. Control how you'd like Can control MULTIPLE ZONES at once (BLUE indicator dot will illuminate when selected).

Select ALL ZONES that you'd like to control. Then control how you'd like.

To get OFF this mode, simply move your finger on the color panel once and then select a specified ZONE you'd like to control.

### Turn ON/OFF (1) Zone

Press and hold ZONE number you'd like to turn ON/OFF (BLUE = ON; GOLD = OFF).

### Turn ON/OFF ALL Zones

Press the "Power" button (BLUE = ON; GOLD = OFF).

### Setting Scenes - Up to 2 different Scenes total

Press and hold "SCENE" number for 3 seconds (lights should flash when stored successfully).

### Color Change

Select the ZONE(s) you'd like to control. Select the Color Range / Brightness Indicator Button on the LEFT hand side of the Touch Panel (GOLD indicator light = COLOR CHANGING MODE). Then use Color Panel to adjust Color Temperature.

### **Brightness**

**PROJECT** 

Select the ZONE(s) you'd like to control. Color Range / Brightness Indicator Button on the LEFT hand side of the Touch Panel (BLUE indicator light = BRIGHTNESS MODE). Then use Color Panel to adjust Brightness.