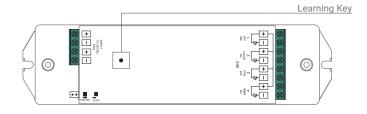

## **PAIRING**

Turn on the Touch Panel (Indicator light will turn BLUE).

Click the Learning Key on the NF-S3i-WR-1009

Select your "ZONE" (# Z1-Z4) then play with color panel

Nova Flex LED, LLC. retains the right to modify the design of our products at any time as part of the company's continual product improvement program.