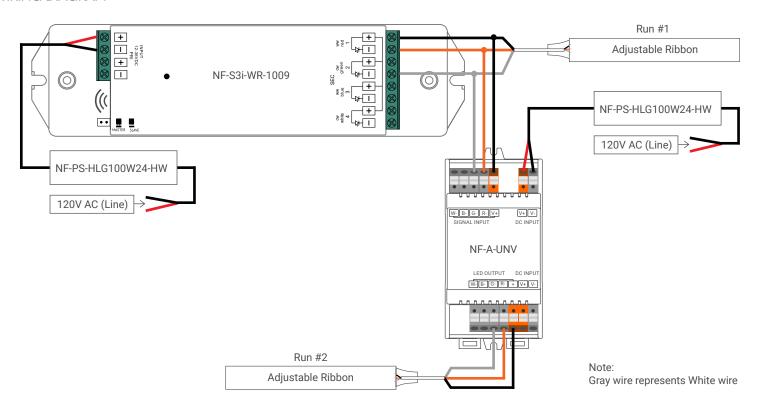

## RESOURCE GUIDE - POWER & CONTROL STATIC TOUCH PANEL | S3|

WIRING DIAGRAM

## **RESOURCE GUIDE - POWER & CONTROL** STATIC TOUCH PANEL