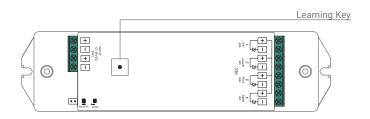

## **PAIRING**

Turn on the Touch Panel (Indicator light will turn BLUE).

Click the Learning Key on the NF-S3i-WR-1009.

Select your "ZONE" (Z1, Z2, Z3, Z4) then play with color panel.

Nova Flex LED, LLC. retains the right to modify the design of our products at any time as part of the company's continual product improvement program.