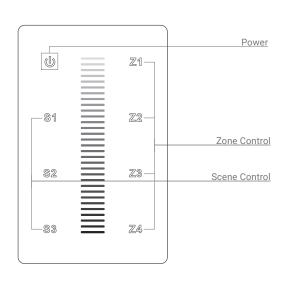

## **OPERATION**

Controlling Zones - Up to 4 different ZONES

Refer to "Pair" above to pair different zones. Once zone is paired, select the "ZONE" you'd like to control.

Once zone is paired, turn on the remote and select the "ZONE" you'd like to control.

You can easily control MULTIPLE ZONES at once by selecting ALL ZONES in continuous form that you'd like to control. Ex: to control 1, 3, and 4, click Z1, Z3, Z4, one after another then move finger on color wheel. All zones 1, 3, 4 are now being controlled at the same

To get OFF this mode, simply Select a specified ZONE after a few seconds you'd like to control.

Turn ON/OFF a single Zone

Press and Hold ZONE number you'd like to turn ON/OFF

Turn ON/OFF ALL Zones

Press the "Power" button (BLUE = ON; GOLD = OFF)

Setting Scenes - Up to (different Scenes total

Adjust light to scene you would like to save.

Press and hold "SCENE" number for 3 seconds (lights should flash when stored successfully)

Color Change

Select the ZONE(s) you'd like to control. Select the Half Color Moon (BLUE/GOLD) Half Dark Moon (BLACK/WHITE) on the LEFT hand side of the Touch Panel (GOLD = COLOR CHANGING MODE). Then use Color Panel to adjust Color.

Brightness

Control with Color Panel

Nova Flex LED, LLC. retains the right to modify the design of our products at any time as part of the company's continual product improvement program **PROJECT** PHASE **FIXTURE** 