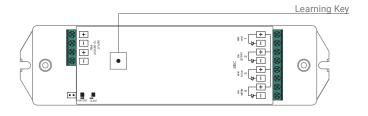

## **PAIRING**

Turn on the touch panel (indicator light will turn BLUE).

Click the Learning Key on the NF-S3i-WR-1009

Select your "ZONE" (# Z1-Z4) then play with color panel

Nova Flex LED, LLC. retains the right to modify the design of our products at any time as part of the company's continual product improvement program.