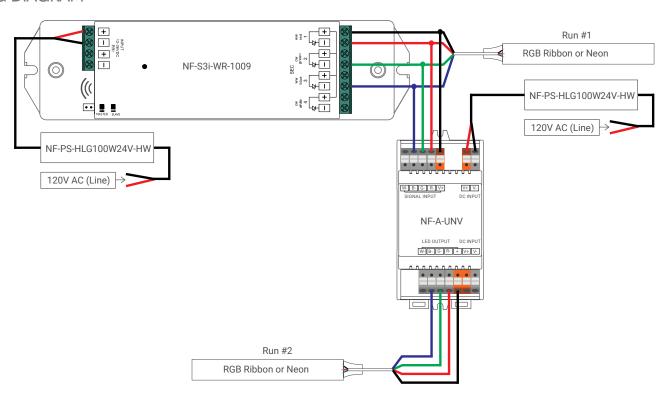

# RESOURCE GUIDE - POWER & CONTROL RGB TOUCH PANEL | S3I





## WIRING DIAGRAM



## **PAIRING**

Turn on the touch panel (indicator light will turn BLUE).

Click the Learning Key on the NF-S3i-WR-1009

Select your "ZONE" (# Z1-Z4) then play with color panel





Nova Flex LED, LLC. retains the right to modify the design of our products at any time as part of the company's continual product improvement program.

PROJECT FIXTURE PHASE DATE

Rev: Oct.18.23/19:10 **800.595.6302 novaflexled.com** 

# RESOURCE GUIDE - POWER & CONTROL **RGB TOUCH PANEL**





#### **OPERATION**

Controlling Zones - Up to 4 different ZONES

Refer to "Pair" above to pair different zones. Once zone is paired, select the "ZONE" you'd like to control. Control how you'd like.

Can control MULTIPLE ZONES at once (BLUE indicator dot will illuminate when Selected).

Select ALL ZONES that you'd like