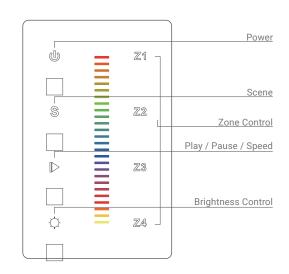

#### **OPERATION**

Controlling Zones - Up to 4 different ZONES

Refer to "Pair" above to pair different zones. Once zone is paired, select the "ZONE" you'd like to control. Control how you'd like.

Can control MULTIPLE ZONES at once (BLUE indicator dot will illuminate when Selected).

Select ALL ZONES that you'd like to control. Then control how you'd like.

To get OFF this mode, simply move your finger on the color panel once and then select a specified ZONE you'd like to control.

Turn ON/OFF 1 Zone

**PROJECT** 

Press and hold ZONE number you'd like to turn ON/OFF (BLUE = ON; GOLD = OFF).

Turn ON/OFF ALL Zones

Press the "Power" button (BLUE = ON; GOLD = OFF)

Setting Scenes - Up to 1 SCENE total

Select your color you would like to save as a scene. Press and hold "S" for 3 Seconds (lights should flash when stored successfully).

To change multiple zones to the same scene simultaneously, select ALL ZONES in continuous form that you'd like to control (lights by ZONE will turn BLUE). Then press S once.

Preset Scene - (Play/Pause)

Press the "Play/Pause" button D on the LEFT hand side of the Touch Panel. (Play/Pause function - Pressing this button twice will result in a PAUSE. -- I.E. To get to Preset Scene "4", Press the "Play/Pause" button (7) times to PLAY Present Scene "4" (Play(1)-Pause(1)-Play(2)-Pause(2)-Play(3)-Pause(3)-Play(4))

#### Speed of Preset Scene

Once the preferred Preset Scene is selected, press and hold the "Play/Pause" button for 2 Seconds ("Play/Pause" button on the Touch Panel will blink twice (BLUE) indicating it has entered SPEED MODE) DO NOT REMOVE YOUR FINGER WHILE CONTINUING TO HOLD IT DOWN until you get to the preferred SPEED (release button and press and hold again to go opposite direction).

#### Color Change

Select the ZONE(s) you'd like to control. Adjust Color Panel

#### **Brightness**

Select the ZONE(s) you'd like to control. Press and hold sun 🗘 (Bottom Left) to adjust brightness (release button and press and hold again to go opposite direction).

Nova Flex LED, LLC. retains the right to modify the design of our products at any time as part of the company's continual product improvement program