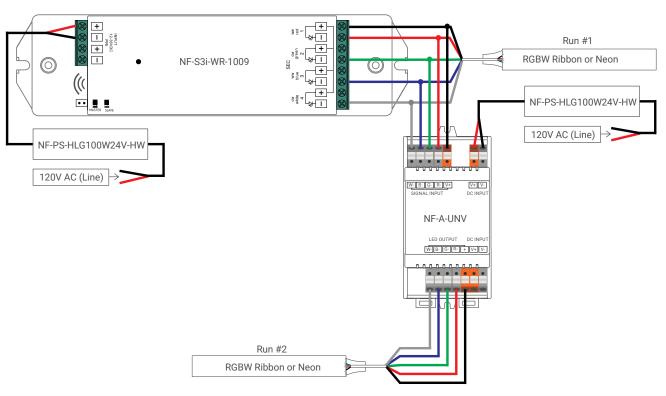

# RESOURCE GUIDE - POWER & CONTROL RGBW TOUCH PANEL | S3I





### WIRING DIAGRAM



# **PAIRING**

Turn on the Touch Panel (Indicator light will turn BLUE). Click the Learning Key on the NF-S3i-WR-1009 Select your "ZONE" (# Z1-Z3) then play with color panel





Nova Flex LED, LLC. retains the right to modify the design of our products at any time as part of the company's continual product improvement program.

PROJECT FIXTURE PHASE DATE

Rev: Oct.18.23/20:10 **800.595.6302 novaflexled.com** 

# **RESOURCE GUIDE - POWER & CONTROL RGBW TOUCH PANEL**





#### **OPERATION**

Zones - 3 Zone

Select color of preference. Press and hold "ZONE" number for 3 seconds (lights should flash when stored successfully).

# Color Change

**PROJECT** 

RGBW - Adjust Color Wheel 🔘

RGB – To Select only SOLID colors, press O OR O OR O surrounding the Color Wheel (ON/OFF functions, will ha