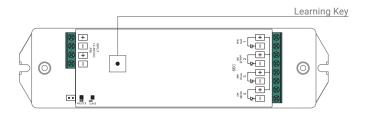

# **PAIRING**

Turn on the Touch Panel (Indicator light will turn BLUE). Click the Learning Key on the NF-S3i-WR-1009 Select your "ZONE" (# Z1-Z3) then play with color panel

Nova Flex LED, LLC. retains the right to modify the design of our products at any time as part of the company's continual product improvement program.