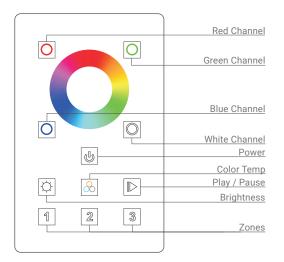

#### **OPERATION**

Zones - 3 Zone

Select color of preference. Press and hold "ZONE" number for 3 seconds (lights should flash when stored successfully).

# Color Change

**PROJECT** 

RGBW - Adjust Color Wheel 🔘

RGB – To Select only SOLID colors, press O OR O OR O surrounding the Color Wheel (ON/OFF functions, will have to press color (RED/GREEN/BLUE/WHITE) again to turn OFF after turning ON). (I.E. Selecting O and O simultaneously will provide YELLOW)

To change to solely WHITE, change to SOLID MODE by Selecting (1) of the SOLID colors on the Touch Panel (O, O, O). Once the Touch Panel is in SOLID MODE, turn OFF ALL SOLID colors by selecting each color until the light goes OUT. Once the light is

out, press the O surrounding the Color Wheel once to turn ON.

### Brightness - RGB

Press and hold Sun O to adjust brightness (release button and press and hold again to go opposite direction).

When using MULTIPLE R/G/B/W SOLID colors, can adjust brightness by pressing and holding down each OOROORO OR O surrounding the Color Wheel. Press and hold to brighten each color (release and press and hold again to go opposite direction). Also works when mixing SOLID R/G/B/W colors!