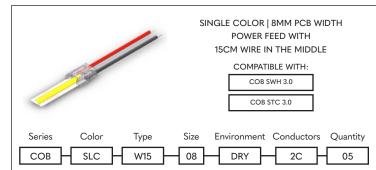

### **COB CONNECTORS - 2 CONDUCTORS**

COB SWH 3.0

COB STC 3.0

**Environment Conductors** 

2C

DRY

Quantity

05