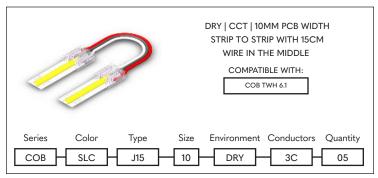

# COMPATIBILITY - ACCESSORIES COB CONNECTORS



### **COB CONNECTORS - 2 CONDUCTORS**



COB SWH 3.0

COB STC 3.0

**Environment Conductors** 

2C

DRY

Quantity

05

PHASE







## COB CONNECTORS - 3 CONDUCTORS

Color

SLC

Series

COB



Size

80

Type

T90



Nova Flex retains the right to modify the design of our products at any time as part of the company's continual product improvement program

PROIECT FIXTURE

DATE

# **COMPATIBILITY - ACCESSORIES COB CONNECTORS**



### **COB CONNECTORS - 4 CONDUCTORS**





Nova Flex retains the right to modify the design of our products at any time as part of the company's continual product improvement program

FIXTURE

DATE