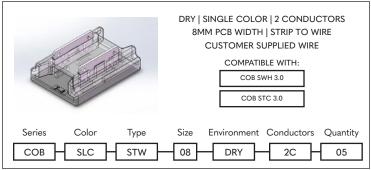

# COMPATIBILITY - ACCESSORIES COB CONNECTORS



### **COB CONNECTORS - 2 CONDUCTORS**



COB SWH 3.0

COB STC 3.0

**Environment Conductors** 

2C

DRY

Quantity

05

PHASE







## COB CONNECTORS - 3 CONDUCTORS

Color

SLC

Series

COB



Size

80

Type

T90



Nova Flex retains the right to modify the design of our products at any time as part of the company's continual product improvement program

PROIECT FIXTURE

DATE

# **COMPATIBILITY - ACCESSORIES COB CONNECTORS**



### **COB CONNECTORS - 4 CONDUCTORS**





Nova Flex retains the right to modify the design of our products at any time as part of the company's continual product improvement program

FIXTURE

DATE