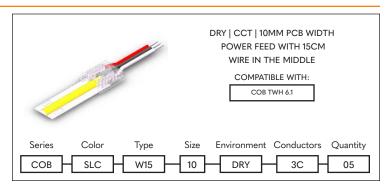

# COMPATIBILITY - ACCESSORIES COB CONNECTORS



### **COB CONNECTORS - 2 CONDUCTORS**



COB SWH 3.0

COB STC 3.0

**Environment Conductors** 

2C

DRY

Quantity

05

PHASE







## COB CONNECTORS - 3 CONDUCTORS

Color

SLC

Series

COB



Size

80

Type

T90



Nova Flex retains the right to modify the design of our products at any time as part of the company's continual product improvement program

PROIECT FIXTURE

DATE

# **COMPATIBILITY - ACCESSORIES COB CONNECTORS**



### **COB CONNECTORS - 4 CONDUCTORS**





Nova Flex retains the right to modify the design of our products at any time as part of the company's continual product improvement program

FIXTURE

DATE