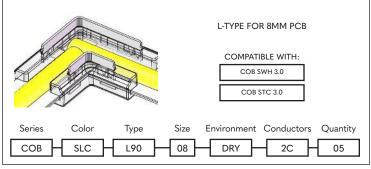

# COMPATIBILITY - ACCESSORIES COB CONNECTORS



### **COB CONNECTORS - 2 CONDUCTORS**



COB SWH 3.0

COB STC 3.0

**Environment Conductors** 

2C

DRY

Quantity

05

PHASE







## COB CONNECTORS - 3 CONDUCTORS

Color

SLC

Series

COB



Size

80

Type

T90



Nova Flex retains the right to modify the design of our products at any time as part of the company's continual product improvement program

PROIECT FIXTURE

DATE

# **COMPATIBILITY - ACCESSORIES COB CONNECTORS**



### **COB CONNECTORS - 4 CONDUCTORS**





Nova Flex retains the right to modify the design of our products at any time as part of the company's continual product improvement program

FIXTURE

DATE