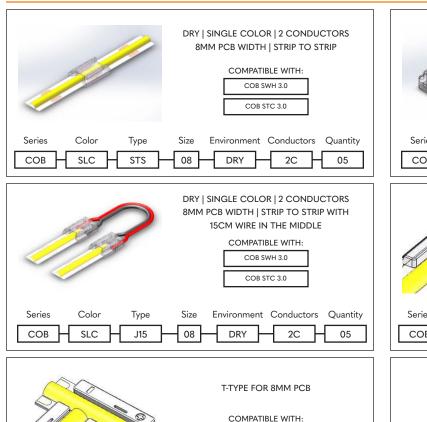

### **COB CONNECTORS - 2 CONDUCTORS**

COB SWH 3.0

COB STC 3.0

**Environment Conductors** 

2C

DRY

Quantity

05