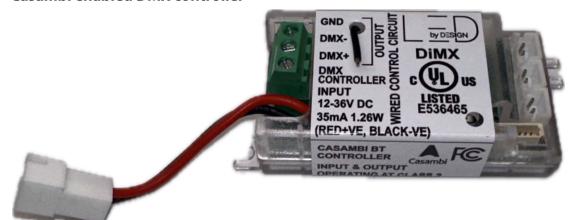

## DiMX - Casambi enabled DMX controller

### **Description**

DiMX is a Casambi-enabled wireless controller of up to 8 channels DMX-512 dimmer.

DiMX enables the connection of the DMX-512 Master controller to the Casambi network.

DiMX can also be connected directly to DMX-controlled fixtures and devices such as Lumenetix CMT and ALM, each device will be controlled individually through the Casambi App.

### **Technical Information**

Input 12-36V DC 35mA

Output

DMX 512 signal D+/D-/Ground

Wire Type 14-22AWG

**Operating Temp** -20 to 45°C

Radio Transceiver 2.401-2.483Ghz

Size 61 x 29 x 13 mm

Size 2.4 x 1.14 x 0.5 Inches

Weight 20g

**Protocols** RGB/W & HSL

Installation Remote or integrated

Certificates CE, UL Approved

NOTES: DiMX is available with out plastic case - on request. Cable connector for input included