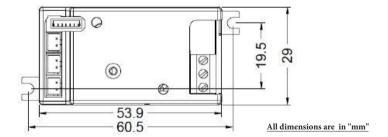

### **Technical Information**

Input 12-36V DC 35mA

Output

DMX 512 signal D+/D-/Ground

Wire Type 14-22AWG

**Operating Temp** -20 to 45°C

Radio Transceiver 2.401-2.483Ghz

Size 61 x 29 x 13 mm

Size 2.4 x 1.14 x 0.5 Inches

Weight 20g

**Protocols** RGB/W & HSL

Installation Remote or integrated

Certificates CE, UL Approved

NOTES: DiMX is available with out plastic case - on request. Cable connector for input included