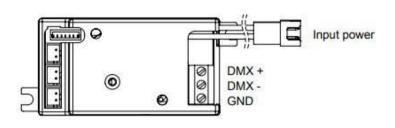

### **Technical Information**

Input 12-36V DC 35mA

Output

DMX 512 signal D+/D-/Ground

Wire Type 14-22AWG

**Operating Temp** -20 to 45°C

Radio Transceiver 2.401-2.483Ghz

Size 61 x 29 x 13 mm