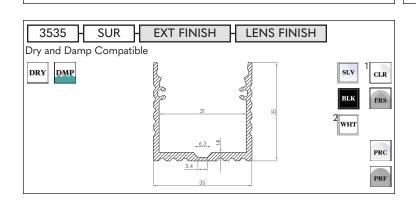

## CHANNEL - COMPATIBILITY NOVA\* FLEX SIGNATURE SERIES & NEXT GEN PRO, DESIGN

EXTERIOR FINISH LENS FINISH **IP RATING** 1. Configurations have a lead-time of 7-9 weeks CLR Clear FRS Frosted 50FR 50% Frosted SIVE Silver BLK Black WHT White DRY Dry DAMP Damp 2. Configurations have a lead-time of 2-3 weeks PRC Prismatic Clear PRF Prismatic Frosted 3. See each Channel's Order Guide for complete Order Code SURFACE CHANNEL 1707 SUR EXT FINISH LENS FINISH 1715 SUR EXT FINISH LENS FINISH Dry Linear Only Dry Linear Only DRY SLV DRY CLR SLV CLR BLK FRS FR: \_\_\_\_\_ WHT 50FR 17.5 1820 SUR EXT FINISH LENS FINISH 2024 SUR EXT FINISH LENS FINISH Dry and Damp Compatible Dry Linear Only DRY DMP SLV DRY SLV CLR CLR FRS BLK FRS wнт WH 2208 SUR EXT FINISH LENS FINISH 2215 SUR EXT FINISH LENS FINISH Dry Linear Only Dry and Damp Compatible DRY SLV DRY DMP SLV CLR CLR BLK FRS FRS wнт 50FR