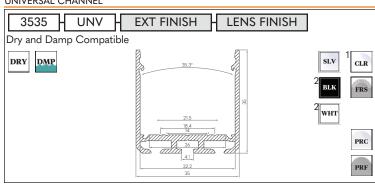

## CHANNEL - COMPATIBILITY NOVA\* FLEX SIGNATURE SERIES & NEXT GEN PRO, DESIGN

EXTERIOR FINISH LENS FINISH **IP RATING** 1. Configurations have a lead-time of 7-9 weeks CLR Clear FRS Frosted 50FR 50% Frosted SIVE Silver BLK Black WHT White DRY Dry DAMP Damp 2. Configurations have a lead-time of 2-3 weeks PRC Prismatic Clear PRF Prismatic Frosted 3. See each Channel's Order Guide for complete Order Code SURFACE CHANNEL 1707 SUR EXT FINISH LENS FINISH 1715 SUR EXT FINISH LENS FINISH Dry Linear Only Dry Linear Only DRY SLV DRY CLR SLV CLR BLK FRS FR: \_\_\_\_\_ WHT 50FR 17.5 1820 SUR EXT FINISH LENS FINISH 2024 SUR EXT FINISH LENS FINISH Dry and Damp Compatible Dry Linear Only DRY DMP SLV DRY SLV CLR CLR FRS BLK FRS wнт WH 2208 SUR EXT FINISH LENS FINISH 2215 SUR EXT FINISH LENS FINISH Dry Linear Only Dry and Damp Compatible DRY SLV DRY DMP SLV CLR CLR BLK FRS FRS wнт 50FR