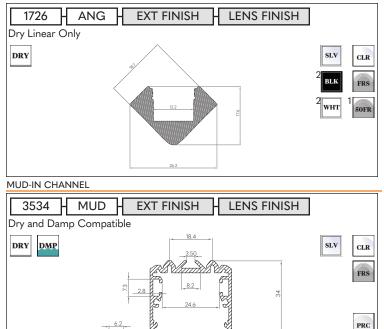

PRF

ANGLED CHANNEL

cherry .

x durante

\*Lead time for this configuration is 7-10 weeks

Nova Flex LED LLC retains the right to modify the design of our products at any time as part of the company's continual product improvement program