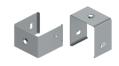

# SPEC SHEET - ORDER GUIDE

# **ALU-1707 SURFACE**





#### PART NUMBER BUILDER:



#### Notes

- 1. Configurations have a lead-time of 7-9 weeks
- 2. Configurations have a lead-time of 2-3 weeks

- Lenses are suitable for outdoor use with respect to exposure to ultraviolet light and water exposure in accordance with UL 746C.
- 4. Every 2M of channel comes with 2M of lens, 2 mounting clips, and 2 end caps of choice.

#### CHANNEL DIMENSIONS

Dimensions are in MM



#### **MOUNTING OPTIONS**

## **Mount with Clips**





#### **ACCESSORIES**

# **End Caps**

Every 2M of channel comes with 2 end caps of choice.

#### **EXTERIOR FINISH**

| SL              | Silver |
|-----------------|--------|
| BK <sup>2</sup> | Black  |
| WT <sup>2</sup> | White  |

## LENS FINISH

**PROJECT** 







DATE

Nova Flex LED, LLC. retains the right to modify the design of our products at any time as part of the company's continual product improvement program.

**FIXTURE** 

Rev: Nov.20.24/15:11 800.595.6302 novaflexled.com

**PHASE**