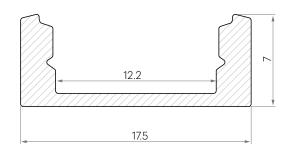

# SPEC SHEET - ORDER GUIDE

# **ALU-1707 SURFACE**





#### PART NUMBER BUILDER:



#### Notes

- 1. Configurations have a lead-time of 7-9 weeks
- 2. Configurations have a lead-time of 2-3 weeks

- Lenses are suitable for outdoor use with respect to exposure to ultraviolet light and water exposure in accordance with UL 746C.
- 4. Every 2M of channel comes with 2M of lens, 2 mounting clips, and 2 end caps of choice.

#### CHANNEL DIMENSIONS

Dimensions are in MM



#### **MOUNTING OPTIONS**

## **Mount with Clips**





#### **ACCESSORIES**

# **End Caps**

Every 2M of channel comes with 2 end caps of choice.

#### **EXTERIOR FINISH**

| SL              | Silver |
|-----------------|--------|
| BK <sup>2</sup> | Black  |
| WT <sup>2</sup> | White  |

## LENS FINISH

**PROJECT** 







DATE

Nova Flex LED, LLC. retains the right to modify the design of our products at any time as part of the company's continual product improvement program.

**FIXTURE** 

Rev: Nov.20.24/15:11 800.595.6302 novaflexled.com

**PHASE**