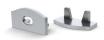

# SPEC SHEET - ORDER GUIDE

# **ALU-1707 SURFACE**





#### PART NUMBER BUILDER:



#### Notes

- 1. Configurations have a lead-time of 7-9 weeks
- 2. Configurations have a lead-time of 2-3 weeks

- Lenses are suitable for outdoor use with respect to exposure to ultraviolet light and water exposure in accordance with UL 746C.
- 4. Every 2M of channel comes with 2M of lens, 2 mounting clips, and 2 end caps of choice.

#### CHANNEL DIMENSIONS

Dimensions are in MM



#### **MOUNTING OPTIONS**

## **Mount with Clips**





#### **ACCESSORIES**

# **End Caps**

Every 2M of channel comes with 2 end caps of choice.

#### **EXTERIOR FINISH**

| SL              | Silver |
|-----------------|--------|
| BK <sup>2</sup> | Black  |
| WT <sup>2</sup> | White  |

## LENS FINISH

**PROJECT** 







DATE

Nova Flex LED, LLC. retains the right to modify the design of our products at any time as part of the company's continual product improvement program.

**FIXTURE** 

Rev: Nov.20.24/15:11 800.595.6302 novaflexled.com

**PHASE**