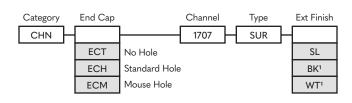

#### PART NUMBER BUILDER:

#### **EXTERIOR FINISH**

| SL              | Silver |
|-----------------|--------|
| BK <sup>2</sup> | Black  |
| WT <sup>2</sup> | White  |