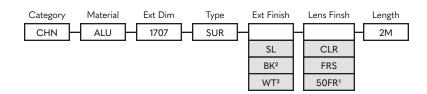

#### PART NUMBER BUILDER:

#### **EXTERIOR FINISH**

| SL              | Silver |
|-----------------|--------|
| BK <sup>2</sup> | Black  |
| WT <sup>2</sup> | White  |