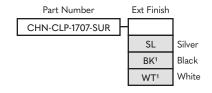

#### PART NUMBER BUILDER:

#### **EXTERIOR FINISH**

| SL              | Silver |
|-----------------|--------|
| BK <sup>2</sup> | Black  |
| WT <sup>2</sup> | White  |