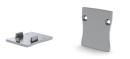

# SPEC SHEET - ORDER GUIDE ALU-1820 SURFACE



# PART NUMBER BUILDER:



#### Notes:

- 1. Configurations have a lead-time of 7-9 weeks
- 2. Configurations have a lead-time of 2-3 weeks

#### CHANNEL DIMENSIONS Dimensions are in MM



#### Lenses are suitable for outdoor use with respect to exposure to ultraviolet light and water exposure in accordance with UL 746C.

4. Every 2M of channel comes with 2M of lens, 2 mounting clips, and 2 end caps of choice.

## MOUNTING OPTIONS

### Mount with Clips



#### ACCESSORIES

**End Caps** Every 2M of channel comes with 2 end caps of choice.





**EXTERIOR FINISH** 

| BK <sup>2</sup> | Black |
|-----------------|-------|
| WT <sup>2</sup> | White |
|                 |       |

SL Silver

### LENS FINISH

CLR<sup>1</sup> Clear Lens FRS Frosted Lens

Nova Flex LED, LLC. retains the right to modify the design of our products at any time as part of the company's continual product improvement program.

FIXTURE

PROJECT