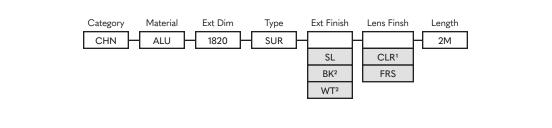

# SPEC SHEET - ORDER GUIDE ALU-1820 SURFACE

# PART NUMBER BUILDER:

#### Notes:

- 1. Configurations have a lead-time of 7-9 weeks
- 2. Configurations have a lead-time of 2-3 weeks