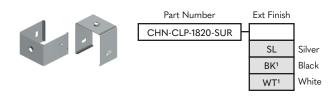

# PART NUMBER BUILDER:

#### ACCESSORIES

**End Caps** Every 2M of channel comes with 2 end caps of choice.

**EXTERIOR FINISH** 

| BK <sup>2</sup> | Black |
|-----------------|-------|
| WT <sup>2</sup> | White |
|                 |       |

SL Silver

### LENS FINISH

CLR<sup>1</sup> Clear Lens FRS Frosted Lens

Nova Flex LED, LLC. retains the right to modify the design of our products at any time as part of the company's continual product improvement program.