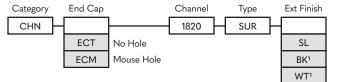

# PART NUMBER BUILDER:

#### Notes:

- 1. Configurations have a lead-time of 7-9 weeks
- 2. Configurations have a lead-time of 2-3 weeks

#### ACCESSORIES

**End Caps** Every 2M of channel comes with 2 end caps of choice.

**EXTERIOR FINISH** 

| BK <sup>2</sup> | Black |
|-----------------|-------|
| WT <sup>2</sup> | White |
|                 |       |

SL Silver