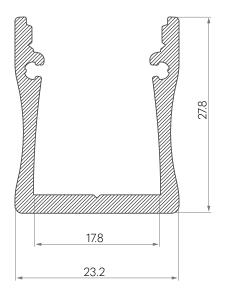

# SPEC SHEET - ORDER GUIDE ALU-1820 SURFACE



# PART NUMBER BUILDER:



#### Notes:

- 1. Configurations have a lead-time of 7-9 weeks
- 2. Configurations have a lead-time of 2-3 weeks

#### CHANNEL DIMENSIONS Dimensions are in MM



#### Lenses are suitable for outdoor use with respect to exposure to ultraviolet light and water exposure in accordance with UL 746C.

4. Every 2M of channel comes with 2M of lens, 2 mounting clips, and 2 end caps of choice.

## MOUNTING OPTIONS

### Mount with Clips



#### ACCESSORIES

**End Caps** Every 2M of channel comes with 2 end caps of choice.





**EXTERIOR FINISH** 

| BK <sup>2</sup> | Black |
|-----------------|-------|
| WT <sup>2</sup> | White |
|                 |       |

SL Silver

### LENS FINISH

CLR<sup>1</sup> Clear Lens FRS Frosted Lens

Nova Flex LED, LLC. retains the right to modify the design of our products at any time as part of the company's continual product improvement program.

FIXTURE

PROJECT