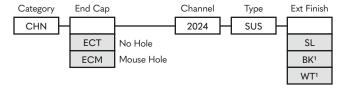

## **ALU-2024 SUSPENDED**

PART NUMBER BUILDER:

#### **End Caps**

Every 2M of channel comes with 2 end caps of choice.

#### **EXTERIOR FINISH**

| SL              | Silver |
|-----------------|--------|
| BK <sup>2</sup> | Black  |
| WT <sup>2</sup> | White  |