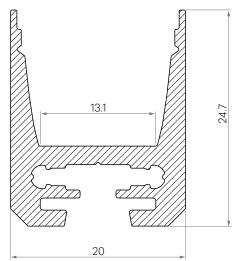

# SPEC SHEET - ORDER GUIDE

## **ALU-2024 SUSPENDED**





PART NUMBER BUILDER:



#### Notes

- 1. Configurations have a lead-time of 7-9 weeks
- 2. Configurations have a lead-time of 2-3 weeks

- Lenses are suitable for outdoor use with respect to exposure to ultraviolet light and water exposure in accordance with UL 746C.
- 4. Every 2M of channel comes with 2M of lens, 2 mounting clips, and 2 end caps of choice.

#### **CHANNEL DIMENSIONS**

Dimensions are in MM



#### **MOUNTING OPTIONS**





#### **ACCESSORIES**

#### **End Caps**

Every 2M of channel comes with 2 end caps of choice.





#### **EXTERIOR FINISH**

| SL              | Silver |
|-----------------|--------|
| BK <sup>2</sup> | Black  |
| WT <sup>2</sup> | White  |

### LENS FINISH

CLR<sup>1</sup> Clear Lens FRS Frosted Lens

Nova Flex LED, LLC. retains the right to modify the design of our products at any time as part of the company's continual product improvement program.

PROJECT FIXTURE PHASE DATE

Rev: Dec.02.24/10:12 **800.595.6302 novaflexled.com**