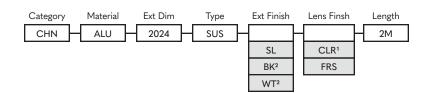

## **ALU-2024 SUSPENDED**

PART NUMBER BUILDER:

#### **EXTERIOR FINISH**

| SL              | Silver |
|-----------------|--------|
| BK <sup>2</sup> | Black  |
| WT <sup>2</sup> | White  |

### LENS FINISH

CLR<sup>1</sup> Clear Lens FRS Frosted Lens

Nova Flex LED, LLC. retains the right to modify the design of our products at any time as part of the company's continual product improvement program.