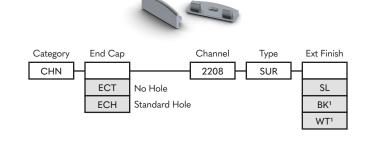

#### PART NUMBER BUILDER:

- 1. Configurations have a lead-time of 7-9 weeks
- 2. Configurations have a lead-time of 2-3 weeks

- 3. Lenses are suitable for outdoor use with respect to exposure to ultraviolet light and water exposure in accordance with UL 746C.
- 4. Every 2M of channel comes with 2M of lens, 2 mounting clips, and 2 end caps of choice.