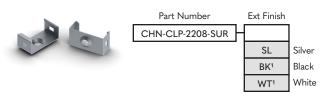

# SPEC SHEET - ORDER GUIDE

## **ALU-2208 SURFACE**





#### PART NUMBER BUILDER:



- 1. Configurations have a lead-time of 7-9 weeks
- 2. Configurations have a lead-time of 2-3 weeks

- 3. Lenses are suitable for outdoor use with respect to exposure to ultraviolet light and water exposure in accordance with UL 746C.
- 4. Every 2M of channel comes with 2M of lens, 2 mounting clips, and 2 end caps of choice.

#### CHANNEL DIMENSIONS



#### **MOUNTING OPTIONS**

#### Mount with Clips



#### **ACCESSORIES**

#### **End Caps**

Every 2M of channel comes with 2 end caps of choice.

### **EXTERIOR FINISH**



#### **LENS FINISH**





Nova Flex LED, LLC. retains the right to modify the design of our products at any time as part of the company's continual product improvement program **PROJECT** 

**FIXTURE** 

800.595.6302 novaflexled.com