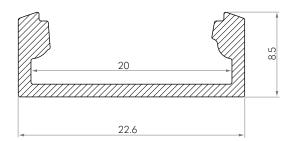

# SPEC SHEET - ORDER GUIDE

## **ALU-2208 SURFACE**





#### PART NUMBER BUILDER:



- 1. Configurations have a lead-time of 7-9 weeks
- 2. Configurations have a lead-time of 2-3 weeks

- 3. Lenses are suitable for outdoor use with respect to exposure to ultraviolet light and water exposure in accordance with UL 746C.
- 4. Every 2M of channel comes with 2M of lens, 2 mounting clips, and 2 end caps of choice.

#### CHANNEL DIMENSIONS



#### **MOUNTING OPTIONS**

#### Mount with Clips



#### **ACCESSORIES**

#### **End Caps**

Every 2M of channel comes with 2 end caps of choice.

### **EXTERIOR FINISH**



#### **LENS FINISH**





Nova Flex LED, LLC. retains the right to modify the design of our products at any time as part of the company's continual product improvement program **PROJECT** 

**FIXTURE** 

800.595.6302 novaflexled.com