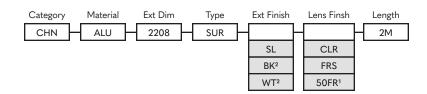

#### PART NUMBER BUILDER:

- 1. Configurations have a lead-time of 7-9 weeks
- 2. Configurations have a lead-time of 2-3 weeks

- 3. Lenses are suitable for outdoor use with respect to exposure to ultraviolet light and water exposure in accordance with UL 746C.
- 4. Every 2M of channel comes with 2M of lens, 2 mounting clips, and 2 end caps of choice.

### **EXTERIOR FINISH**

#### **LENS FINISH**

Nova Flex LED, LLC. retains the right to modify the design of our products at any time as part of the company's continual product improvement program **PROJECT** 

**FIXTURE** 

800.595.6302 novaflexled.com