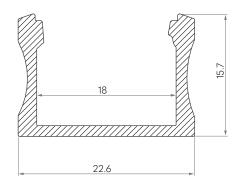

# SPEC SHEET - ORDER GUIDE

## **ALU-2215 SURFACE**





#### PART NUMBER BUILDER:



- 1. Configurations have a lead-time of 7-9 weeks
- 2. Configurations have a lead-time of 2-3 weeks

- 3. Lenses are suitable for outdoor use with respect to exposure to ultraviolet light and water exposure in accordance with UL 746C.
- 4. Every 2M of channel comes with 2M of lens, 2 mounting clips, and 2 end caps of choice.

#### CHANNEL DIMENSIONS

Dimensions are in MM



#### **MOUNTING OPTIONS**

### Mount with Clips



#### **ACCESSORIES**

#### **End Caps**

Every 2M of channel comes with 2 end caps of choice.





CLR Clear Lens FRS Frosted Lens 50FR<sup>1</sup> 50% Frosted

Nova Flex LED, LLC. retains the right to modify the design of our products at any time as part of the company's continual product improvement program

**PROJECT** DATE **FIXTURE PHASE** 800.595.6302 novaflexled.com