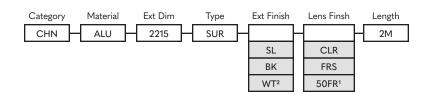

#### PART NUMBER BUILDER:

- 1. Configurations have a lead-time of 7-9 weeks
- 2. Configurations have a lead-time of 2-3 weeks

- 3. Lenses are suitable for outdoor use with respect to exposure to ultraviolet light and water exposure in accordance with UL 746C.
- 4. Every 2M of channel comes with 2M of lens, 2 mounting clips, and 2 end caps of choice.