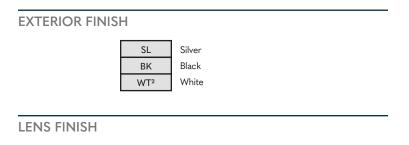

#### **End Caps**

Every 2M of channel comes with 2 end caps of choice.

CLR Clear Lens FRS Frosted Lens 50FR<sup>1</sup> 50% Frosted

Nova Flex LED, LLC. retains the right to modify the design of our products at any time as part of the company's continual product improvement program