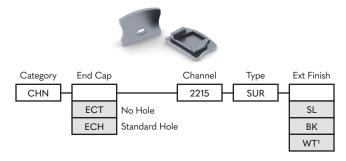

#### PART NUMBER BUILDER:

- 1. Configurations have a lead-time of 7-9 weeks
- 2. Configurations have a lead-time of 2-3 weeks

- 3. Lenses are suitable for outdoor use with respect to exposure to ultraviolet light and water exposure in accordance with UL 746C.
- 4. Every 2M of channel comes with 2M of lens, 2 mounting clips, and 2 end caps of choice.