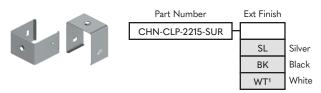

# SPEC SHEET - ORDER GUIDE

## **ALU-2215 SURFACE**





#### PART NUMBER BUILDER:



- 1. Configurations have a lead-time of 7-9 weeks
- 2. Configurations have a lead-time of 2-3 weeks

- 3. Lenses are suitable for outdoor use with respect to exposure to ultraviolet light and water exposure in accordance with UL 746C.
- 4. Every 2M of channel comes with 2M of lens, 2 mounting clips, and 2 end caps of choice.

#### CHANNEL DIMENSIONS

Dimensions are in MM



#### **MOUNTING OPTIONS**

### Mount with Clips



#### **ACCESSORIES**

#### **End Caps**

Every 2M of channel comes with 2 end caps of choice.





CLR Clear Lens FRS Frosted Lens 50FR<sup>1</sup> 50% Frosted

Nova Flex LED, LLC. retains the right to modify the design of our products at any time as part of the company's continual product improvement program

**PROJECT** DATE **FIXTURE PHASE** 800.595.6302 novaflexled.com