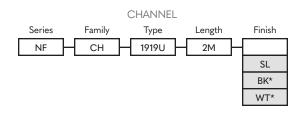

### PART NUMBER BUILDER:

- 1. \*Lead-time 7-9 weeks.
- Lenses are suitable for outdoor use with respect to exposure to ultraviolet light and water exposure in accordance with UL 746C.
- 3. Every 2M of channel comes with 2M of lens, 4 mounting clips, and 2 end caps, one with a hole and one solid.