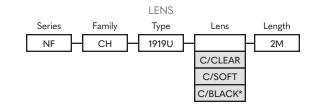

### PART NUMBER BUILDER:

- 1. \*Lead-time 7-9 weeks.
- Lenses are suitable for outdoor use with respect to exposure to ultraviolet light and water exposure in accordance with UL 746C.
- 3. Every 2M of channel comes with 2M of lens, 4 mounting clips, and 2 end caps, one with a hole and one solid.