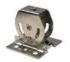

# **ORDER GUIDE ANGLED**

### 1919U



### PART NUMBER BUILDER:





- 1. \*Lead-time 7-9 weeks.
- Lenses are suitable for outdoor use with respect to exposure to ultraviolet light and water exposure in accordance with UL 746C.
- 3. Every 2M of channel comes with 2M of lens, 4 mounting clips, and 2 end caps, one with a hole and one solid.

#### **DIMENSIONS**



#### **ACCESSORIES**

#### Mount with Clips



Part Number NF-CH-1919U-CLIP

## Adjustable Clip

Angles: 0°/15°/30°/45°/60°/75°/90°





Part Number NF-CH-CLIP/ADJ

Requires Mount with Clips

#### End Caps (Solid) pack of 5



Part Number NF-CH-1919U-EC

#### End Caps (With Hole) pack of 5



Part Number NF-CH-1919U-ECH

Nova Flex LED, LLC. retains the right to modify the design of our products at any time as part of the company's continual product improvement program.

**PROJECT** DATE **PHASE FIXTURE**