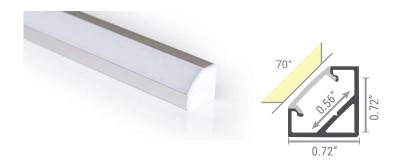

# **ORDER GUIDE ANGLED**

### 1919U



### PART NUMBER BUILDER:





- 1. \*Lead-time 7-9 weeks.
- Lenses are suitable for outdoor use with respect to exposure to ultraviolet light and water exposure in accordance with UL 746C.
- 3. Every 2M of channel comes with 2M of lens, 4 mounting clips, and 2 end caps, one with a hole and one solid.

#### **DIMENSIONS**



#### **ACCESSORIES**

#### Mount with Clips



Part Number NF-CH-1919U-CLIP

## Adjustable Clip

Angles: 0°/15°/30°/45°/60°/75°/90°





Part Number NF-CH-CLIP/ADJ

Requires Mount with Clips

#### End Caps (Solid) pack of 5



Part Number NF-CH-1919U-EC

#### End Caps (With Hole) pack of 5



Part Number NF-CH-1919U-ECH

Nova Flex LED, LLC. retains the right to modify the design of our products at any time as part of the company's continual product improvement program.

**PROJECT** DATE **PHASE FIXTURE**