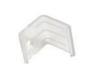

# **ORDER GUIDE ANGLED**

### 1919U



### PART NUMBER BUILDER:





- 1. \*Lead-time 7-9 weeks.
- Lenses are suitable for outdoor use with respect to exposure to ultraviolet light and water exposure in accordance with UL 746C.
- 3. Every 2M of channel comes with 2M of lens, 4 mounting clips, and 2 end caps, one with a hole and one solid.

#### **DIMENSIONS**



#### **ACCESSORIES**

#### Mount with Clips



Part Number NF-CH-1919U-CLIP

## Adjustable Clip

Angles: 0°/15°/30°/45°/60°/75°/90°





Part Number NF-CH-CLIP/ADJ

Requires Mount with Clips

#### End Caps (Solid) pack of 5



Part Number NF-CH-1919U-EC

#### End Caps (With Hole) pack of 5



Part Number NF-CH-1919U-ECH

Nova Flex LED, LLC. retains the right to modify the design of our products at any time as part of the company's continual product improvement program.

**PROJECT** DATE **PHASE FIXTURE**