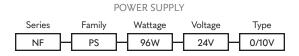

# ORDER GUIDE - POWER & CONTROL O-10V DIMMABLE DRIVER 24W



#### PART NUMBER

Ųp





#### Notes:

#### INPUT

| Voltage Range       | 120 ~ 277 VAC                |
|---------------------|------------------------------|
| Frequency           | 50 ~ 60 Hz                   |
| Current             | 0.96 A                       |
| Inrush Current      | 5 A / 120 V ~ 23.7 A / 277 V |
| Efficiency          | > 87%                        |
| Power Factor        | > 0.95                       |
| THD                 | < 20%                        |
| Current Consumption | 0.35mA / Source              |

#### PROTECTION

| Over Current     | Yes                                                         |
|------------------|-------------------------------------------------------------|
| Over Voltage     | Yes                                                         |
| Over Te