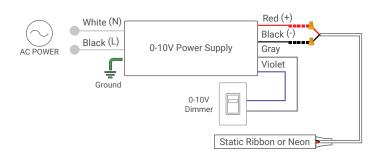

### OUTPUT

| Voltage            | 24VDC                     |
|--------------------|---------------------------|
| Current            | 4100mA Max                |
| Ripple             | > 3%                      |
| Line Regulation    | > 2%                      |
| Load Regulation    | > 3%                      |
| Turn on Delay Time | > 0.3 Sec                 |
| Dimming Level      | 0.1% ~ 100% Flicker Free  |
| Dimming Curves     | Linear                    |
| Dimming            | Current Reduction Dimming |
| Dimming Control    | 0-10V                     |