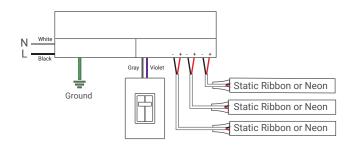

## **OUTPUT**

| Voltage         | 24VDC                                                                                                                  |
|-----------------|------------------------------------------------------------------------------------------------------------------------|
| Current         | 20 A                                                                                                                   |
| Line Regulation | 0.5%                                                                                                                   |
| Load Regulation | 1%                                                                                                                     |
| Dimming Level   | 0.01%                                                                                                                  |
| Dimming         | PWM / PFM   IEEE PAR1789<br>No Effect Level Green for Flicker when used<br>with Nova Flex drivers and Dimming modules. |
| Dimming Control | 0-10V   MLV / ELV   DALI   DMX                                                                                         |

To meet local / national codes, this driver may require mounting in approved UL Enclosure.