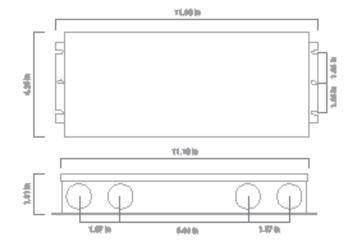

# **PHYSICAL**

Weight 77.60 oz

Nova Flex LED, LLC. retains the right to modify the design of our products at any time as part of the company's continual product improvement program.

PROJECT FIXTURE PHASE DATE