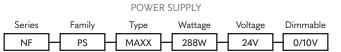

# ORDER GUIDE - POWER & CONTROL MULTI-CHANNEL DIM | 288W





#### PART NUMBER





Inotes

## **INPUT**

| Voltage Range  | 100 ~ 277 VAC     |
|----------------|-------------------|
| Frequency      | 47 ~ 63 Hz        |
| Current        | 3.A Max           |
| Inrush Current | 35A Max / 115 VAC |
| Efficiency     | > 87%             |
| Power Factor   | 0.99 / 120 VAC    |
| THD            | < 20%             |

# **PROTECTION**

| Short Current    | Yes                                                         |
|------------------|-------------------------------------------------------------|
| Over Temperature | Yes; Hiccup Mode                                            |
| Over Load        | Yes; CC Mode                                                |
| Warranty         | 2 - 5 Years (based on warranty of linear product purchased) |

## **OUTPUT**

| Voltage