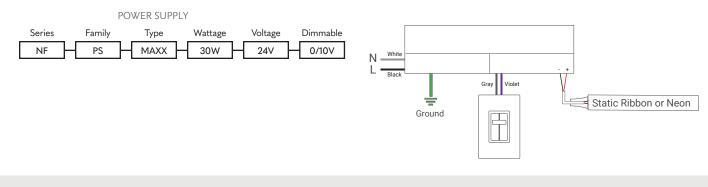

# **ORDER GUIDE - POWER & CONTROL 30W MAXX DIMMABLE**

#### PART NUMBER

ŲŖ

## OUTPUT

| Voltage         | 24VDC                                                                                                                  |
|-----------------|------------------------------------------------------------------------------------------------------------------------|
| Current         | 1.25 A                                                                                                                 |
| Load Regulation | 1%                                                                                                                     |
| Optimal Load    | 10% - 95%                                                                                                              |
| Dimming Level   | 0.01%                                                                                                                  |
| Dimming         | PWM / PFM   IEEE PAR1789<br>No Effect Level Green for Flicker when used<br>with Nova Flex drivers and Dimming modules. |
| Dimming Control | 0-10V   MLV / ELV   DALI   DMX                                                                                         |