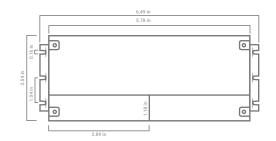

## PHYSICAL

Weight

33.5 oz

FIXTURE

Nova Flex LED, LLC. retains the right to modify the design of our products at any time as part of the company's continual product improvement program. DATE

PHASE

PROJECT

800.595.6302