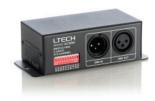

## DATA

| Input Signal      | DMX512                                                                                                                 |
|-------------------|------------------------------------------------------------------------------------------------------------------------|
| Input Voltage     | 5 ~ 24 VDC                                                                                                             |
| Output Signal     | SPI                                                                                                                    |
| Decoding Channels | 512                                                                                                                    |
| DMX512 Socket     | XLR-3, Green Terminal                                                                                                  |
| Dimming Range     | 0 ~ 100%                                                                                                               |
| Working Temp      | -22° to 149° F (-30° to 65° C)                                                                                         |
| Weight            | 300 g                                                                                                                  |
| Dimming           | PWM / PFM   IEEE PAR1789<br>No Effect Level Green for Flicker when used with Nova<br>Flex drivers and Dimming modules. |
| Dimming Control   | DMX, 3 channels per fixture, fixed                                                                                     |