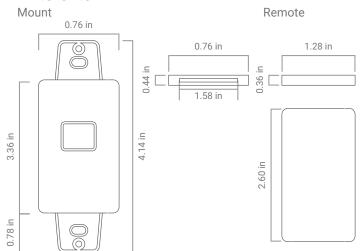

|
| Operating Temperature | 32° to 86° F (0° to 30° C)                                                                                        |
| Wireless Range        | 50' Ft (15.24 m)                                                                                                  |
| Input Voltage         | 12 ~ 36 VDC                                                                                                       |
| Dimming               | PWM / PFM   IEEE PAR1789  No Effect Level Green for Flicker when used with Nova Flex drivers and Dimming modules. |
| Dimming Control       | Proprietary RF                                                                                                    |

## **DIMENSIONS**



## S3I WIRELESS RECIEVER

NF-S3I-WR-1009







Nova Flex LED, LLC. retains the right to modify the design of our products at any time as part of the company's continual product improvement program.

PROJECT FIXTURE PHASE DATE

Rev: Nov.15.24/11:11 800.595.6302 novaflexled.com