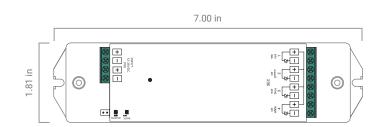

## **DIMENSIONS**

## S3I WIRELESS RECIEVER

NF-S3I-WR-1009

Nova Flex LED, LLC. retains the right to modify the design of our products at any time as part of the company's continual product improvement program.

PROJECT FIXTURE PHASE DATE