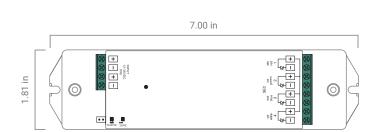

## **DIMENSIONS**

## S3I WIRELESS RECIEVER

NF-S3I-WR-1009

Nova Flex LED, LLC. retains the right to modify the design of our products at any time as part of the company's continual product improvement program.

PROJECT FIXTURE PHASE DATE