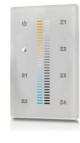

## ORDER GUIDE - POWER & CONTROL ADJUSTABLE TOUCH PANEL |S3|



## PART NUMBER

ŲŖ





## Notes:

| DATA                                                 | DC                                                                                                                     | AC            |
|------------------------------------------------------|------------------------------------------------------------------------------------------------------------------------|---------------|
| Output Signal                                        | RF Signal                                                                                                              | RF Signal     |
| Power Supply                                         | 12 ~ 24 VDC                                                                                                            | 100 ~ 240 VAC |
| Power Con