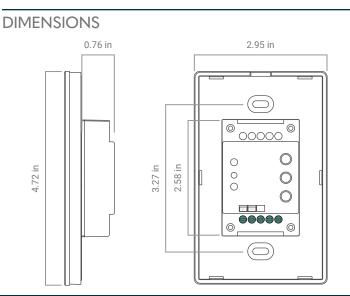

|               |
| Wireless Range                                       | 50' Ft (15.2 m)                                                                                                        |               |
| Input Voltage                                        | 12 ~ 36 VDC                                                                                                            |               |
| Dimming                                              | PWM / PFM   IEEE PAR1789<br>No Effect Level Green for Flicker when used with Nova<br>Flex drivers and Dimming modules. |               |
| Dimming Control<br>Low Voltage Power Supply Required | Proprietary RF                                                                                                         |               |



## S3I WIRELESS RECIEVER

NF-S3I-WR-1009







Nova Flex LED, LLC. retains the right to modify the design of our products at any time as part of the company's continual product improvement program.

PHASE

800.595.6302

DATE