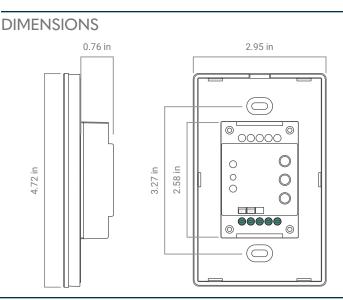

## DATA AC DC **RF** Signal **RF** Signal **Output Signal** 12 ~ 24 VDC 100 ~ 240 VAC **Power Supply** 15 mA **Power Consumption** 200 mA **Operating Temperature** 32° to 104° F (0° to 40° C) 8 ~ 80% **Relative Humidity** 50' Ft (15.2 m) Wireless Range 12 ~ 36 VDC Input Voltage PWM / PFM | IEEE PAR1789 Dimming No Effect Level Green for Flicker when used with Nova Flex drivers and Dimming modules. Dimming Control Proprietary RF Low Voltage Power Supply Required