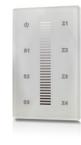

## DATA AC DC **RF** Signal **RF** Signal **Output Signal** 12 ~ 24 VDC 100 ~ 240 VAC **Power Supply** 15 mA **Power Consumption** 200 mA **Operating Temperature** 32° to 104° F (0° to 40° C) 8 ~ 80% **Relative Humidity** 50' Ft (15.2 m) Wireless Range 12 ~ 36 VDC Input Voltage PWM / PFM | IEEE PAR1789 Dimming No Effect Level Green for Flicker when used with Nova Flex drivers and Dimming modules. Dimming Control Proprietary RF Low Voltage Power Supply Required