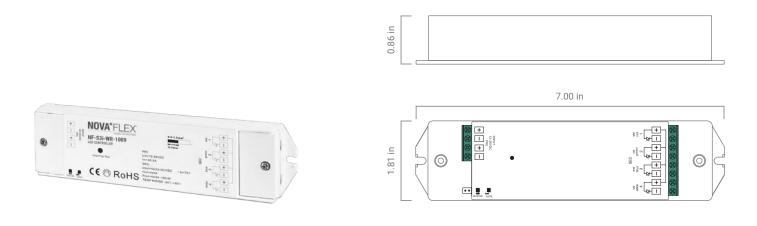

NF-S3I-WR-1009

S3I WIRELESS RECIEVER

Nova Flex LED, LLC. retains the right to modify the design of our products at any time as part of the company's continual product improvement program.

FIXTURE

DATE PHASE