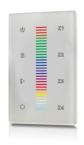

## ORDER GUIDE - POWER & CONTROL RGB TOUCH PANEL | \$31

PART NUMBER

i votes.

| DATA |                       | DC                                                                                                                | AC            |
|------|-----------------------|-------------------------------------------------------------------------------------------------------------------|---------------|
|      | Output Signal         | RF Signal                                                                                                         | RF Signal     |
|      | Power Supply          | 12 ~ 24 VDC                                                                                                       | 100 ~ 240 VAC |
|      | Power Consumption     | 200 mA                                                                                                            | 15 mA         |
|      | Operating Temperature | 32° to 104° F (0° to 40° C)                                                                                       |               |
|      | Relative Humidity     | 8 ~ 80%                                                                                                           |               |
|      | Wireless Range        | 50' Ft (15.2 m)                                                                                                   |               |
|      | Input Voltage         | 12 ~ 36 VDC                                                                                                       |               |
|      | Dimming               | PWM / PFM   IEEE PAR1789  No Effect Level Green for Flicker when used with Nova Flex drivers and Dimming modules. |               |
|      | Dimming Control       | Proprietary RF                                                                                                    |               |