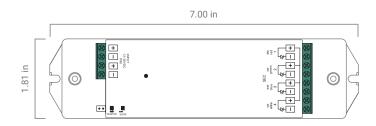

## **DIMENSIONS**

## S3I WIRELESS RECIEVER

NF-S3I-WR-1009

Nova Flex LED, LLC. retains the right to modify the design of our products at any time as part of the company's continual product improvement program.

PROJECT FIXTURE PHASE DATE