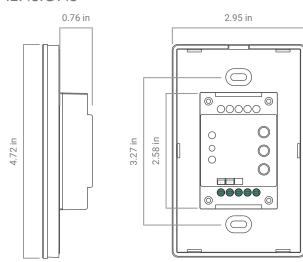

|               |
|      | Wireless Range        | 50' Ft (15.2 m)                                                                                                   |               |
|      | Input Voltage         | 12 ~ 36 VDC                                                                                                       |               |
|      | Dimming               | PWM / PFM   IEEE PAR1789  No Effect Level Green for Flicker when used with Nova Flex drivers and Dimming modules. |               |
|      | Dimming Control       | Proprietary RF                                                                                                    |               |

Dimming Control
Low Voltage Power Supply Required

## **DIMENSIONS**



## S3I WIRELESS RECIEVER

NF-S3I-WR-1009







Nova Flex LED, LLC. retains the right to modify the design of our products at any time as part of the company's continual product improvement program.

PROJECT FIXTURE PHASE DATE

Rev: Nov.15.24/11:11 800.595.6302 novaflexled.com