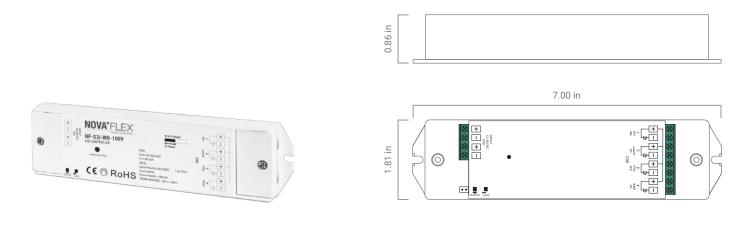

## **S3I WIRELESS RECIEVER**

NF-S3I-WR-1009

PHASE

Nova Flex LED, LLC. retains the right to modify the design of our products at any time as part of the company's continual product improvement program.

PROJECT FIXTURE