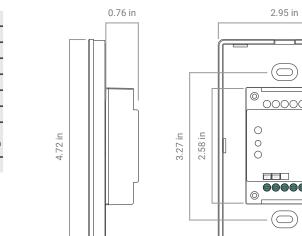

## **S3I WIRELESS RECIEVER**

NF-S3I-WR-1009

PHASE

Nova Flex LED, LLC. retains the right to modify the design of our products at any time as part of the company's continual product improvement program.

PROJECT FIXTURE