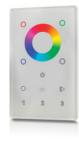

## **ORDER GUIDE - POWER & CONTROL RGBW TOUCH PANEL** S3I

PART NUMBER

ŲŖ

## Notes:

| ATA                               | DC                                                                                                                     | AC            |
|-----------------------------------|------------------------------------------------------------------------------------------------------------------------|---------------|
| Output Signal                     | RF Signal                                                                                                              | RF Signal     |
| Power Supply                      | 12 ~ 24 VDC                                                                                                            | 100 ~ 240 VAC |
| Power Consumption                 | 200 mA                                                                                                                 | 15 mA         |
| Operating Temperature             | 32° to 104° F (0° to 40° C)                                                                                            |               |
| Relative Humidity                 | 8 ~ 80%                                                                                                                |               |
| Wireless Range                    | 50' Ft (15.2 m)                                                                                                        |               |
| Input Voltage                     | 12 ~ 36 VDC                                                                                                            |               |
| Dimming                           | PWM / PFM   IEEE PAR1789<br>No Effect Level Green for Flicker when used with Nova<br>Flex drivers and Dimming modules. |               |
| Dimming Control                   | Proprietary RF                                                                                                         |               |
| Low Voltage Power Supply Required |                                                                                                                        |               |