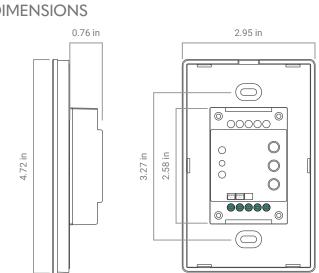

## **ORDER GUIDE - POWER & CONTROL RGBW TOUCH PANEL** S3I

PART NUMBER

ŲŖ

## Notes:

| ATA                               | DC                                                                                                                     | AC            |
|-----------------------------------|------------------------------------------------------------------------------------------------------------------------|---------------|
| Output Signal                     | RF Signal                                                                                                              | RF Signal     |
| Power Supply                      | 12 ~ 24 VDC                                                                                                            | 100 ~ 240 VAC |
| Power Consumption                 | 200 mA                                                                                                                 | 15 mA         |
| Operating Temperature             | 32° to 104° F (0° to 40° C)                                                                                            |               |
| Relative Humidity                 | 8 ~ 80%                                                                                                                |               |
| Wireless Range                    | 50' Ft (15.2 m)                                                                                                        |               |
| Input Voltage                     | 12 ~ 36 VDC                                                                                                            |               |
| Dimming                           | PWM / PFM   IEEE PAR1789<br>No Effect Level Green for Flicker when used with Nova<br>Flex drivers and Dimming modules. |               |
| Dimming Control                   | Proprietary RF                                                                                                         |               |
| Low Voltage Power Supply Required |                                                                                                                        |               |