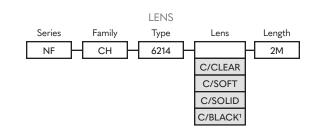

# ORDER GUIDE MUD IN

6214



LISTED E366167

PART NUMBER BUILDER:





### Notes

- 1. Lead-time 7-9 weeks.
- Lenses are suitable for outdoor use with respect to exposure to ultraviolet light and water exposure in accordance with UL 746C.
- 3. Every 2M of channel comes with 2M of lens, 4 mounting clips, and 2 end caps, one with a hole and one solid.

## **ENVIRONMENT AND DIMENSIONS**

# 2.42" 1.13" Height with Lens 0.58"

# **ACCESSORIES**



# End Caps (With Hole) pack of 5



Part Number NF-CH-6214-ECH

**CUTOFF** 



# **MOUNTING OPTIONS**

Mud In



Nova Flex LED, LLC. retains the right to modify the design of our products at any time as part of the company's continual product improvement program.

PROJECT FIXTURE PHASE DATE

Rev: Nov.13.24/14:11 **800.595.6302** novaflexled.com