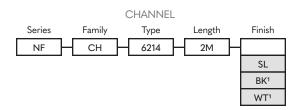

# ORDER GUIDE MUD IN

6214



LISTED E366167

PART NUMBER BUILDER:





### Notes

- 1. Lead-time 7-9 weeks.
- Lenses are suitable for outdoor use with respect to exposure to ultraviolet light and water exposure in accordance with UL 746C.
- 3. Every 2M of channel comes with 2M of lens, 4 mounting clips, and 2 end caps, one with a hole and one solid.

## **ENVIRONMENT AND DIMENSIONS**

# 2.42" 1.13" Height with Lens 0.58"

# **ACCESSORIES**



# End Caps (With Hole) pack of 5



Part Number NF-CH-6214-ECH

**CUTOFF** 



# **MOUNTING OPTIONS**

Mud In



Nova Flex LED, LLC. retains the right to modify the design of our products at any time as part of the company's continual product improvement program.

PROJECT FIXTURE PHASE DATE

Rev: Nov.13.24/14:11 **800.595.6302** novaflexled.com