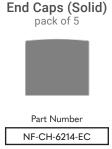

# ORDER GUIDE MUD IN

6214



LISTED E366167

PART NUMBER BUILDER:





### Notes

- 1. Lead-time 7-9 weeks.
- Lenses are suitable for outdoor use with respect to exposure to ultraviolet light and water exposure in accordance with UL 746C.
- 3. Every 2M of channel comes with 2M of lens, 4 mounting clips, and 2 end caps, one with a hole and one solid.

## **ENVIRONMENT AND DIMENSIONS**

# 2.42" 1.13" Height with Lens 0.58"

# **ACCESSORIES**



# End Caps (With Hole) pack of 5



Part Number NF-CH-6214-ECH

**CUTOFF** 



# **MOUNTING OPTIONS**

Mud In



Nova Flex LED, LLC. retains the right to modify the design of our products at any time as part of the company's continual product improvement program.

PROJECT FIXTURE PHASE DATE

Rev: Nov.13.24/14:11 **800.595.6302** novaflexled.com