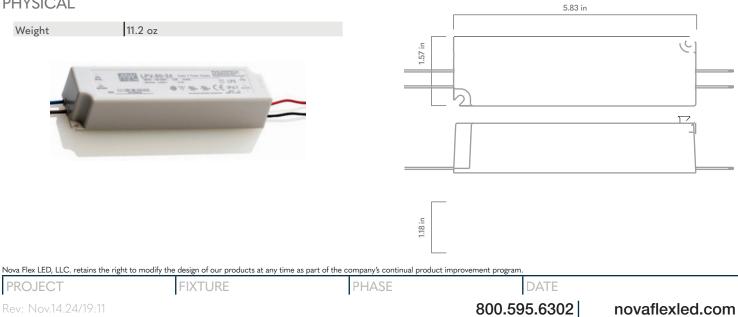

| Non-Dim       |
| Dimming Control    | None          |

### PROTECTION

| Over Current | 110 ~ 150; Hiccup Mode                                         |
|--------------|----------------------------------------------------------------|
| Over Voltage | 27.6 ~ 32.4 V                                                  |
| Warranty     | 2 - 5 Years (based on warranty<br>of linear product purchased) |

## **ENVIRONMENT**

| Protection Rating | UL 1310, Class 2, IP67                   |
|-------------------|------------------------------------------|
| Operating Temp    | -4° to 113° F (-20° to 45° C)            |
| Storage Temp      | -40° ~ 176° F (-40° ~ 80° C) 10 ~ 95% HC |

To meet local / national codes, this driver may require mounting in approved UL Enclosure.

## PHYSICAL